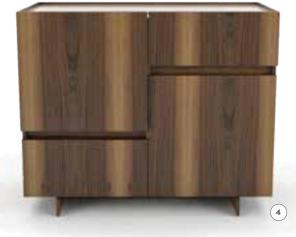

10011001

( ......

Charles sofa from Huppé with contemporary lines with a European flair. Through Hip

Proper training for the perfect drink, the Barbell Barware Set. www.jonathanadler.com

(1)

1) The Carling Pendant's blend of natural materials and modish shape make it a chic addition for a variety of interiors. At Hip www.ubhip.com 2) Roost hand-turned and hand-carved serving bowl from suar wood and Liquid Brass Collection organically shaped salad servers. Through www.jgarnerhome.com 3) Warm wovens from Lee Jofa (clockwise from left): Coggeshall Soli Straw in Beige, Piel Diamond Ebony in Black, Skye Wool in Granite, and Ulverston Taupe in Taupe. From www.millendstore.com 4) Huppé Magnolia sideboard designed by Joel Dupras. Made of American black walnut, optional lacquered glass top. Through Hip www.ubhip.com