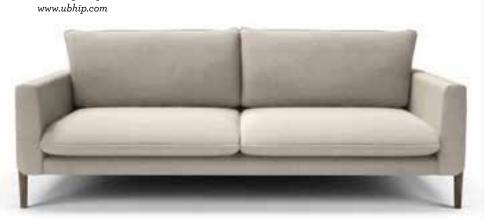

10011001

( ......

Charles sofa from Huppé with contemporary lines with a European flair. Through Hip

Proper training for the perfect drink, the Barbell Barware Set. www.jonathanadler.com

(1)

1) The Carling Pendant's blend of natural materials and modish shape make it a chic addition for a variety of interiors. At Hip www.ubhip.com 2) Roost hand-turned and hand-carved serving bowl from suar wood and Liquid Brass Collection organically shaped salad servers. Through www.jgarnerhome.com 3) Warm wovens from Lee Jofa (clockwise from left): Coggeshall Soli Straw in Beige, Piel Diamond Ebony in Black, Skye Wool in Granite, and Ulverston Taupe in Taupe. From www.millendstore.com 4) Huppé Magnolia sideboard designed by Joel Dupras. Made of American black walnut, optional lacquered glass top. Through Hip www.ubhip.com