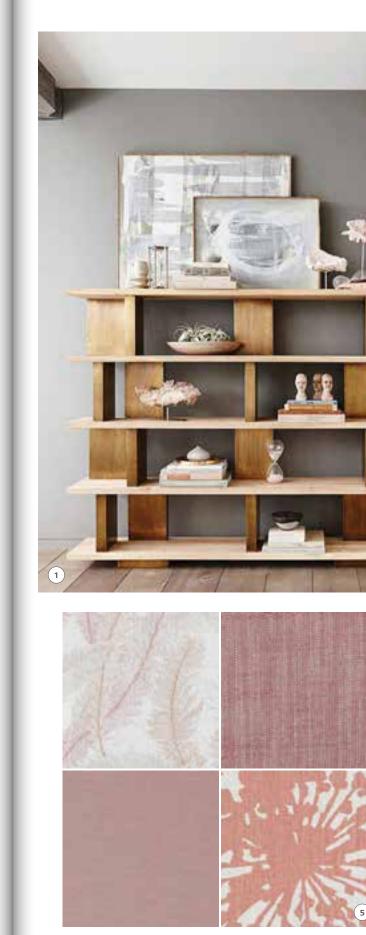

### Color Crush | QUARTZ BLUSH

Ageless 0181 Rodda Paint

Designed by Windsor Smith, the Padma Wall Lamp from Arteriors with wicker shade. Perfect for accenting a shelf or reading nook. www.bellacasa.net

Albino 1062 Rodda Paint

(3)

4

2

2011/1110

Two-toned craftsmanship from Roost, the Solari Bookcase. www.jgarnerhome.com

2. LITTLE GEM

A cocktail table topped in rose quartz from Bliss Studio . www.sesameandlilies.com

**3. PRETTY IN PINK** Sea glass beads in blush for the table top. www.sesameandlilies.com

www.sesameandlilies.com

4. PALM SPRINGS

The Ginger Chair pairs mid-century modern lines with an antique brass finish. www.bellacasa.net

### 5. WHISPER

Sweet fabrics from Duralee and Clarke & Clarke (clockwise from top left): Sandrine in Coral, Biarritz in Raspberry, Shine in Blossom, and Aruba in Rosewater. Available through www.millendstore.com