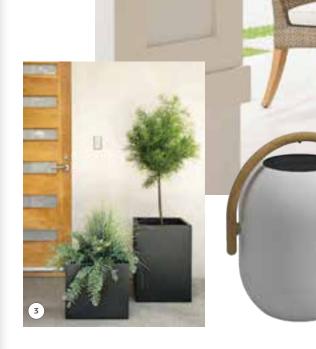

1) Beautiful and practical, the Bristol Dining Table by Gloster extends to accommodate more guests while leaving the umbrella in place. Through Parker Furniture www.parker-furniture.com 2) Enjoy outdoor living even after the sun goes down. Portable, remote controlled illumination creates the perfect mood. www.parker-furniture.com 3) Square stainless steel planters give your plants a stylish home, inside or outdoors. www.roomandboard.com 4) The Penelope outdoor chair brings an architectural look to your outdoor space. A wide seat lends comfort to this stackable, airy lounge chair. www.roomandboard.com