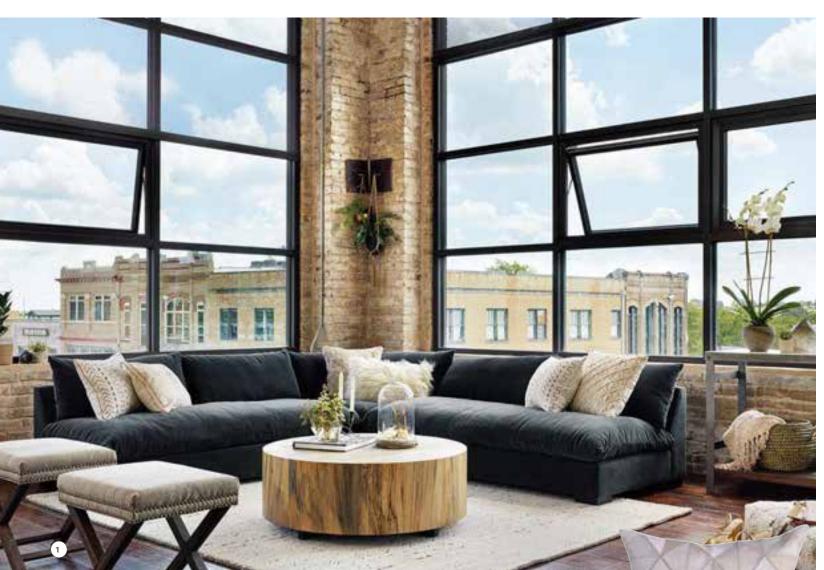

Up in the CLOUDS

> Luxe treasure keeper with a velvet interior, the Electrum Square Box. www.jonathanadler.com

3

1) From left: Heathered Elyse Ottomans, the Grant Sectional in charcoal, the Hudson Round Coffee Table and the Elliott Console Table, all from Four Hands. Through www.bellacasa.net Layer with furnishings from Room & Board: 2) the Steen Dining Cabinet 3) the Horizon Plaid Throw in taupe 4) a Case Study Planter 4) and the kilim-covered Idris Round Ottoman. All from www.roomandboard.com