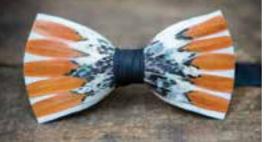

### 4. CLEAN MACHINE

A matching multifunction handshower and showerheads. Exhale Handshower. www.kellersupply.com

Brackish original Feather bow ties. Above: The Morgan bow tie in Iridescent dark green/ black base with copper colored circle detail Below: A tribute to the forward-thinking frontiersman & painter, John James Audubon. Stunning with a black tux. Pair with a dark dress shirt for a more daring look. Through Curate Home curate-home.myshopify.com