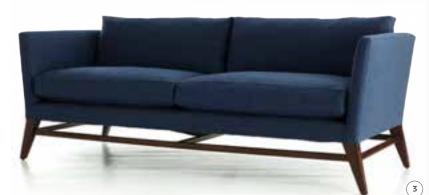

### French Art de Vivre

Frosted, seedy glass discs bring a modern feel to Arteriors' stunning windchime design. www.parker-furniture.com

1) Room and Board's perfect modern Parsons table features a natural steel base with subtle weld marks that showcase the craftsmanship of the Minnesota artisans who build each one by hand. From www.roomandboard.com 2) Rialto Stitch Pillow, from Bliss Studio. Through www.sesameandlilies.com 3) Subtle design features elevate this classic tuxedo design. McCartney Sofa in Indigo Flannel. At www.parker-furniture.com 4) Hays Mews, Sky Blue Mayfair rug from Samad in hand-carded wool and hand-spun, hand-carved silk. Atiyeh Bros. www.atiyehbros.com 5) Pratt and Larson Tile (above) 1x2 Basketweave UWM and W8 (below) Basketweave R342, C59, C603. Through www.prattandlarson-or.com