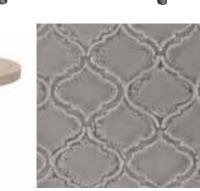

### surface + home

VIBRANT • REGIONS • CUSTOM

(5)

(above left) Motif tiles can ordered as monochrome in any of Pratt and Larson's glazes. Motif can also be hand painted, using a technique called Colorfill, Shown in Colorfill 7. (above right) An intricate surface pattern, 6x6 Filigree D S16. www.prattandlarson-or.com