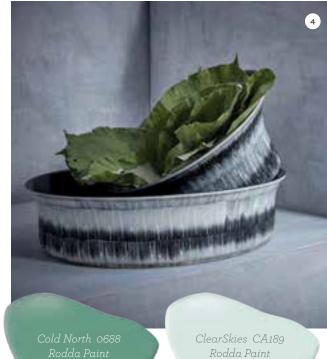

### eye on design | GEOMETRICS

3

In faux concrete with antique bronze, the Maximus Cocktail Table from Precedent Furniture www.bellacasa.net

 $(\mathbf{4})$ 

 PORTLAND
 503.786.1234
 9701 SE McLoughlin Blvd
 BEAVERTON
 503.646.3000
 4955 SW Western Ave