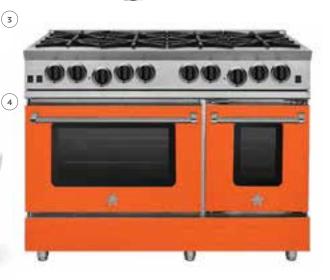

### 4. HOT STUFF

Blue Star 48" Platinum Series Range offers unsurpassed power and performance for discerning home chefs. Shown in Bright Red Orange (RAL 2008) www.eastbankappliance.com