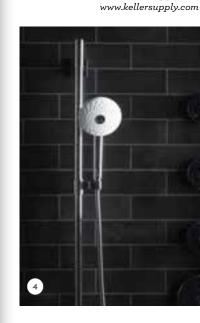

### 4. CLEAN MACHINE

A matching multifunction handshower and showerheads. Exhale Handshower. www.kellersupply.com

Brackish original Feather bow ties. Above: The Morgan bow tie in Iridescent dark green/ black base with copper colored circle detail Below: A tribute to the forward-thinking frontiersman & painter, John James Audubon. Stunning with a black tux. Pair with a dark dress shirt for a more daring look. Through Curate Home curate-home.myshopify.com