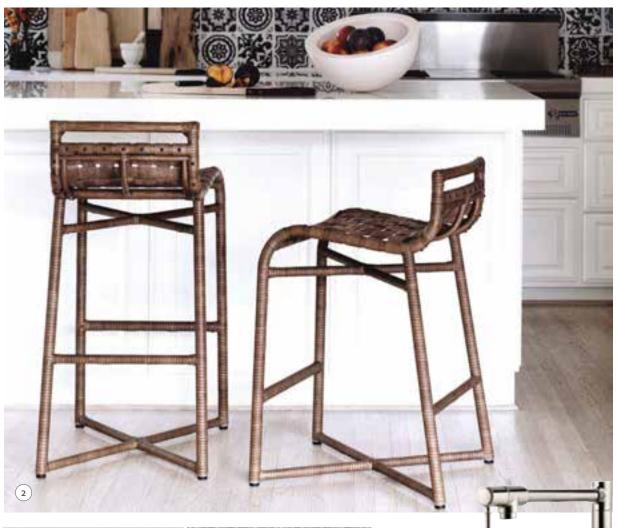

### 2. COUNTER SEAT

McGuire's Crin Counter Stool is built upon a sturdy steel base, wrapped carefully in rawhide, topped with an arching widestrapped rawhide seat. www.parker-furniture.com