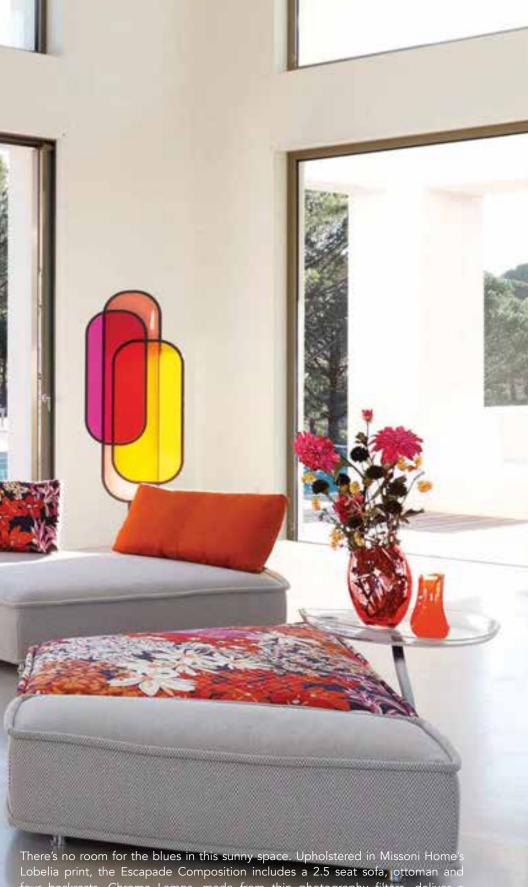

### eye on design | POP OF COLOR

There's no room for the blues in this sunny space. Upholstered in Missoni Home's Lobelia print, the Escapade Composition includes a 2.5 seat sofa, ottoman and four backrests. Chroma Lamps, made from thin photography filters, deliver a dash of color even when turned off. Mucidule Cocktail Tables add movement. From www.roche-bobois.com