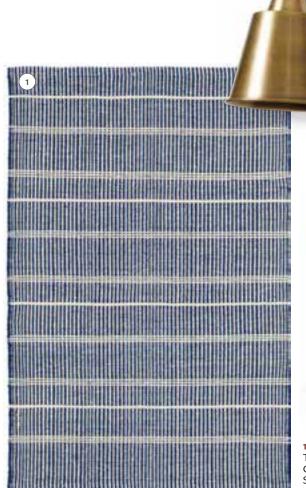

surface + home

GLAZED • MODERN • CAPE COD

Pratt and Larson's 5x10 Scraffito tile can be ordered as monochrome in a variety of glazes or hand painted. Shown in glaze R342. www.prattandlarson-or.com

1. NAVAL ACADEMY The classic Diamond Indoor/ Outdoor Rug from Annie Selke's Dash & Albert. Shown in navy. Perfect for the porch or back door. www.sesameandlilies.com