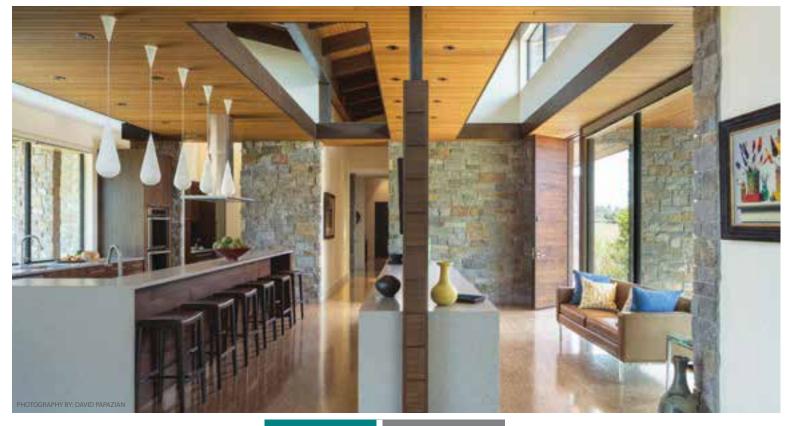

bowl from suar wood and Liquid Brass Collection organically shaped salad servers. Through www.jgarnerhome.com 3) Warm wovens from Lee Jofa (clockwise from left): Coggeshall Soli Straw in Beige, Piel Diamond Ebony in Black, Skye Wool in Granite, and Ulverston Taupe in Taupe. From www.millendstore.com 4) Huppé Magnolia sideboard designed by Joel Dupras. Made of American black walnut, optional lacquered glass top. Through Hip www.ubhip.com





ARCHITECTURE // INTERIOR DESIGN // COMMERCIAL & RESIDENTIAL 925 NW 19TH AVE, STUDIO F, PORTLAND, OR 97209 www.GUGGENHEIMSTUDIO.com 
© @ theguggenheims

LICENSED IN OREGON, WASHINGTON, AND HAWAII

# DESIGN GARDEN ARCHITECTURE TRAVEL LIFESTYLE WINE TOP CHEFS LOCAL.

SUBSCRIBE ONLINE PortraitMagazine.com

### GUGGENHEIM ARCHITECTURE + DESIGN STUDIO







GIULIETTI SCHOUTEN AIA ARCHITECTS 503-223-0325 www.gsarchitects.net



# Modern Design made for living













1) Keep it cool with the Emma 3 Seat Sofa and Jasper Chair. Add Heath Side Tables and a Zaine 3 Piece Nesting Cocktail Table. From Precedent Furniture. www.bellacasa.net 2) Accent fabrics from Kravet (clockwise from top left): Quake Galaxy 32928.411, Barbara Barry 29545.15 in Light Blue, chenille stripes 28792.635 in Blue, Beige and Brown, and Mooney Grass 32821.3 in Green, White. www.millendstore. com 3) DC Designer Darryl Carter details his aesthetic in The Collected Home. www.powells.com 4) Sculptural in nature, the Drake Entertainment Unit. www.bellacasa.net



blue, lilac, gold and taupe, the imag-inative Impressions Wool & Silk Col-lection from Samad adds a light touc