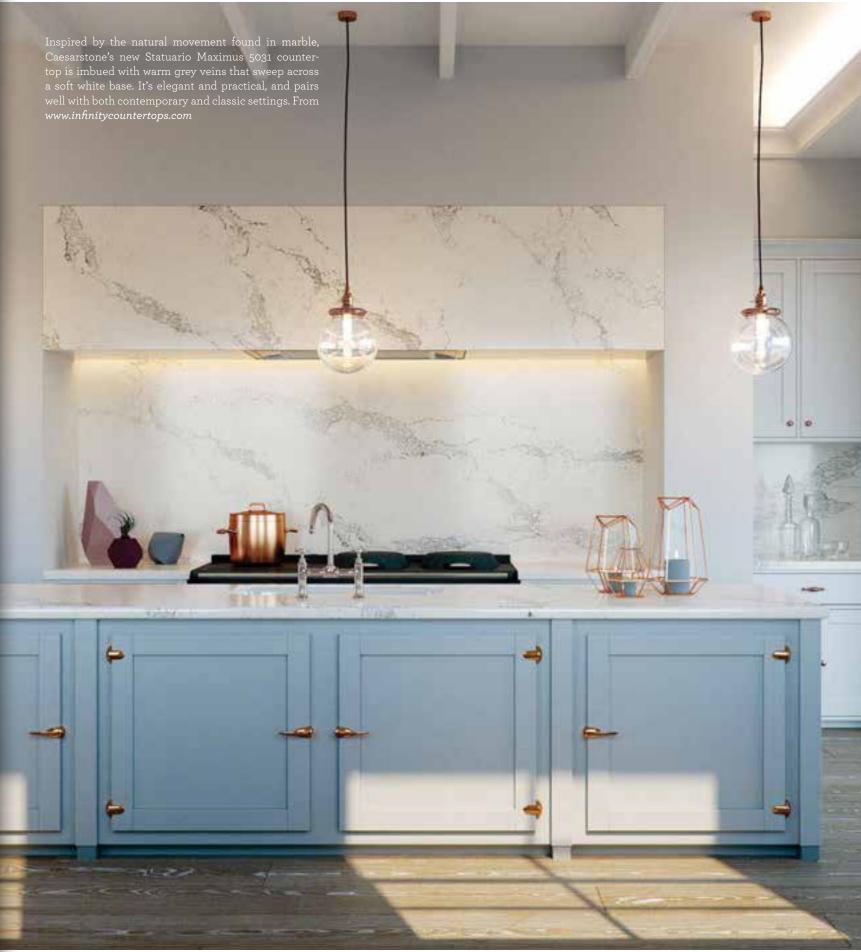

### 3. RITUALS

Artfully balanced aromatics: Bergamot, spice, Cypress, jasmin Vanilla and Tobacco www.hedgeandvine.com

### 4. CLEAN MACHINE

A matching multifunction handshower and showerheads. Exhale Handshower. www.kellersupply.com







Brackish original Feather bow ties. Above: The Morgan bow tie in Iridescent dark green/ black base with copper colored circle detail Below: A tribute to the forward-thinking frontiersman & painter, John James Audubon. Stunning with a black tux. Pair with a dark dress shirt for a more daring look. Through Curate Home curate-home.myshopify.com



surface + home

GLAZED • MODERN • CAPE COD









Pratt and Larson's 5x10 Scraffito tile can be ordered as monochrome in a variety of glazes or hand painted. Shown in glaze R342. www.prattandlarson-or.com







1. NAVAL ACADEMY The classic Diamond Indoor/ Outdoor Rug from Annie Selke's Dash & Albert. Shown in navy. Perfect for the porch or back door. www.sesameandlilies.com

3

2. TOP BRASS A brilliant addition for hallways and headboards, the Library Sconce from Barbara Cosgrove. Shown in antique brass. www.jgarnerhome.com

### 3. GATHER ROUND

A Shaker-like table dressed up with varnished brushed brass on one side of the base, the Jane Round Dining Table in oak. www.roche-bobois.com

4. ART SCHOOL Inspired by the Tulum region's

color and craftsmanship, L'Objet's Tribal Bowls are hand-crafted in porcelain. From www.hedgeandvine.com

5. IN GOOD TASTE The Soho Chair, shown in a bright periwinkle. Constructed in beech. www.ejvictor.com