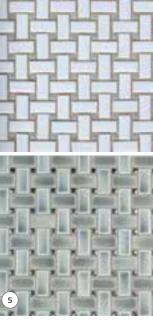

### French Art de Vivre

Frosted, seedy glass discs bring a modern feel to Arteriors' stunning windchime design. www.parker-furniture.com

1) Room and Board's perfect modern Parsons table features a natural steel base with subtle weld marks that showcase the craftsmanship of the Minnesota artisans who build each one by hand. From www.roomandboard.com 2) Rialto Stitch Pillow, from Bliss Studio. Through www.sesameandlilies.com 3) Subtle design features elevate this classic tuxedo design. McCartney Sofa in Indigo Flannel. At www.parker-furniture.com 4) Hays Mews, Sky Blue Mayfair rug from Samad in hand-carded wool and hand-spun, hand-carved silk. Atiyeh Bros. www.atiyehbros.com 5) Pratt and Larson Tile (above) 1x2 Basketweave UWM and W8 (below) Basketweave R342, C59, C603. Through www.prattandlarson-or.com