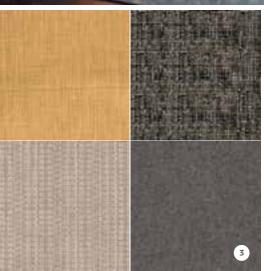

# Modern Design made for living

1) Keep it cool with the Emma 3 Seat Sofa and Jasper Chair. Add Heath Side Tables and a Zaine 3 Piece Nesting Cocktail Table. From Precedent Furniture. www.bellacasa.net 2) Accent fabrics from Kravet (clockwise from top left): Quake Galaxy 32928.411, Barbara Barry 29545.15 in Light Blue, chenille stripes 28792.635 in Blue, Beige and Brown, and Mooney Grass 32821.3 in Green, White. www.millendstore. com 3) DC Designer Darryl Carter details his aesthetic in The Collected Home. www.powells.com 4) Sculptural in nature, the Drake Entertainment Unit. www.bellacasa.net