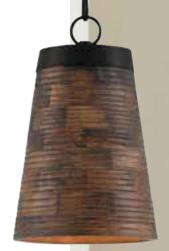

PARKER FURNITURE & DESIGN 10375 SW Beaverton Hillsdale Hwy, Beaverton, OR 97005 503-644-0155

Parker-furniture.com

The Porchside Pendant is made of a patchwork of burnt wood pieces meticulously shaped, from Currey & Company. Through www.bellacasa.net