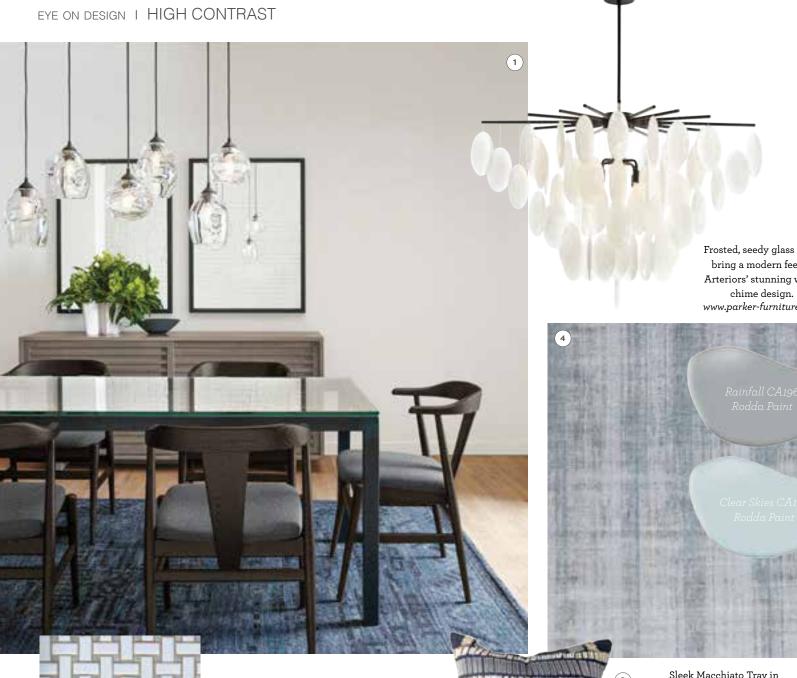

### eye on design | POP OF COLOR

There's no room for the blues in this sunny space. Upholstered in Missoni Home's Lobelia print, the Escapade Composition includes a 2.5 seat sofa, ottoman and four backrests. Chroma Lamps, made from thin photography filters, deliver a dash of color even when turned off. Mucidule Cocktail Tables add movement. From www.roche-bobois.com

### French Art de Vivre

Frosted, seedy glass discs bring a modern feel to Arteriors' stunning windchime design. www.parker-furniture.com

1) Room and Board's perfect modern Parsons table features a natural steel base with subtle weld marks that showcase the craftsmanship of the Minnesota artisans who build each one by hand. From www.roomandboard.com 2) Rialto Stitch Pillow, from Bliss Studio. Through www.sesameandlilies.com 3) Subtle design features elevate this classic tuxedo design. McCartney Sofa in Indigo Flannel. At www.parker-furniture.com 4) Hays Mews, Sky Blue Mayfair rug from Samad in hand-carded wool and hand-spun, hand-carved silk. Atiyeh Bros. www.atiyehbros.com 5) Pratt and Larson Tile (above) 1x2 Basketweave UWM and W8 (below) Basketweave R342, C59, C603. Through www.prattandlarson-or.com