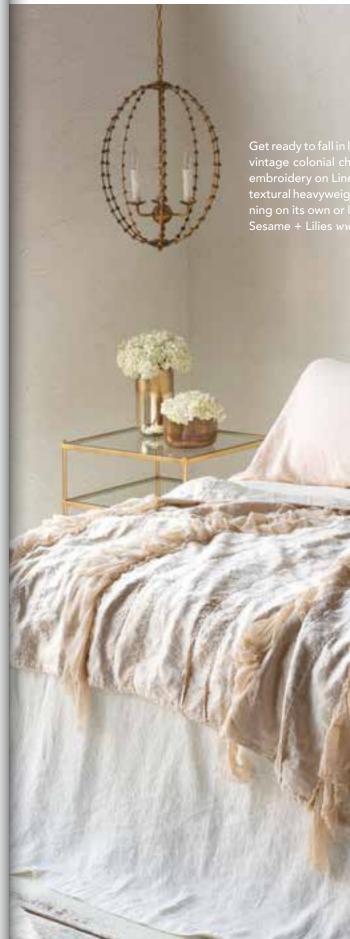

eye on design 1 SWEET MUSINGS

Get ready to fall in love! Bella Notte Antonia collection brings vintage colonial charm with its scalloped edge and all-over embroidery on Linen Whisper. Seville, an extremely soft and textural heavyweight linen is a timeless staple, perfectly stunning on its own or layered with all of your favorites. Through Sesame + Lilies www.sesameandlilies.com