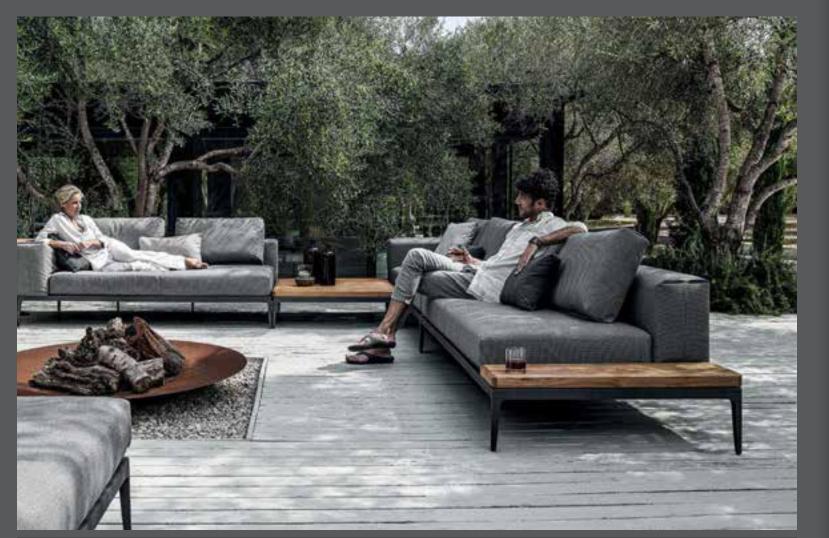

1) Beautiful and practical, the Bristol Dining Table by Gloster extends to accommodate more guests while leaving the umbrella in place. Through Parker Furniture www.parker-furniture.com 2) Enjoy outdoor living even after the sun goes down. Portable, remote controlled illumination creates the perfect mood. www.parker-furniture.com 3) Square stainless steel planters give your plants a stylish home, inside or outdoors. www.roomandboard.com 4) The Penelope outdoor chair brings an architectural look to your outdoor space. A wide seat lends comfort to this stackable, airy lounge chair. www.roomandboard.com

2

eye on design | TAKE IT OUTSIDE