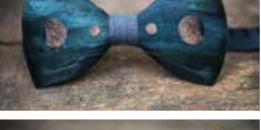

### 4. CLEAN MACHINE

A matching multifunction handshower and showerheads. Exhale Handshower. www.kellersupply.com

Brackish original Feather bow ties. Above: The Morgan bow tie in Iridescent dark green/ black base with copper colored circle detail Below: A tribute to the forward-thinking frontiersman & painter, John James Audubon. Stunning with a black tux. Pair with a dark dress shirt for a more daring look. Through Curate Home curate-home.myshopify.com