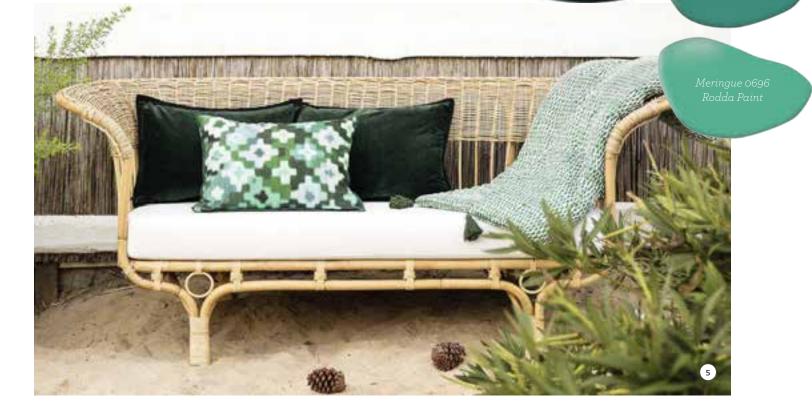

eye on design 1 SWEET MUSINGS

Get ready to fall in love! Bella Notte Antonia collection brings vintage colonial charm with its scalloped edge and all-over embroidery on Linen Whisper. Seville, an extremely soft and textural heavyweight linen is a timeless staple, perfectly stunning on its own or layered with all of your favorites. Through Sesame + Lilies www.sesameandlilies.com