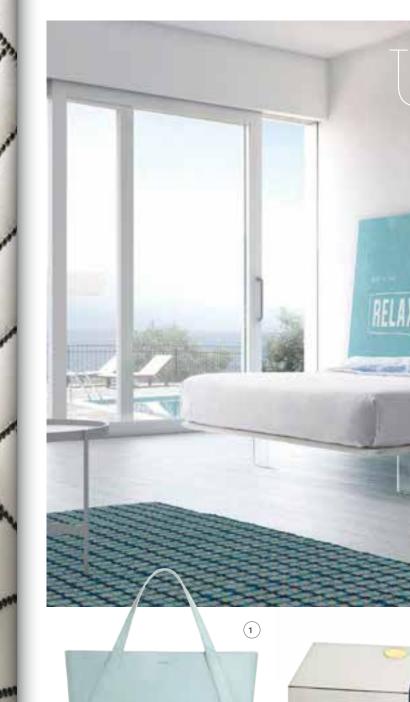

### eye on design | AQUA PERFECTION

With clear supports and minimal depth, the Filo double bed from Pianca appears to float in the air. Removable fabric covers or fixed leather of Eco-leather covers. Available through Hip www.ubhip.com