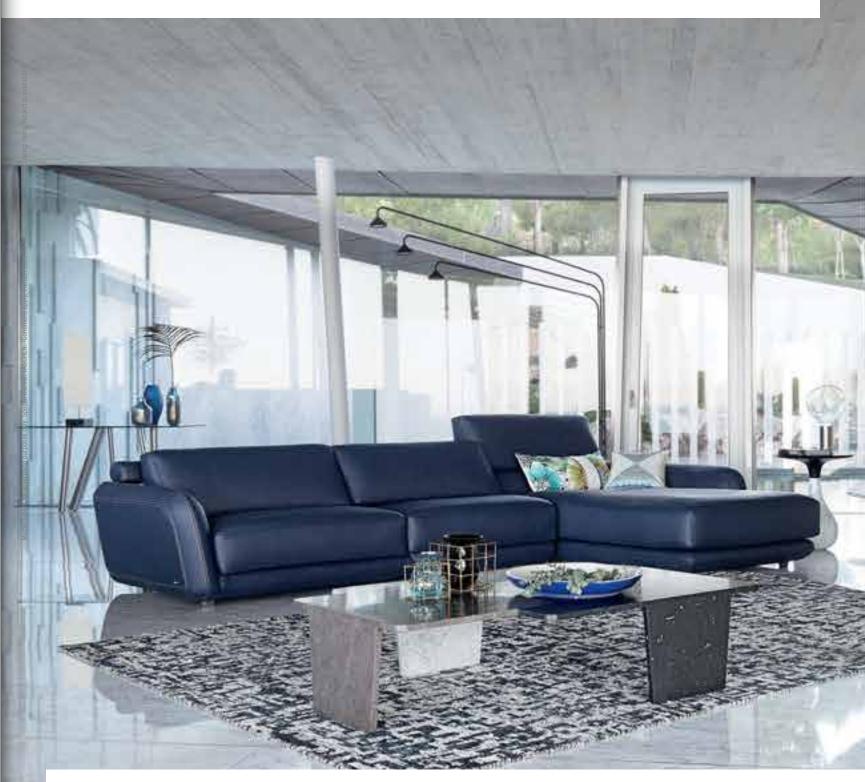

(2) i Edu d d a fa a magal idae 11111111

Sleek Macchiato Tray in Black Leather with Brass Nails. www.sesameandlilies.com

**Rencontre.** Corner composition in leather, adjustable backrest with 2 positions, design Sacha Lakic. **Gaya.** Cocktail table, design Renaud Thiry. Aqua. Pedestal tables, design Fabrice Berrux. Manufactured in Europe.