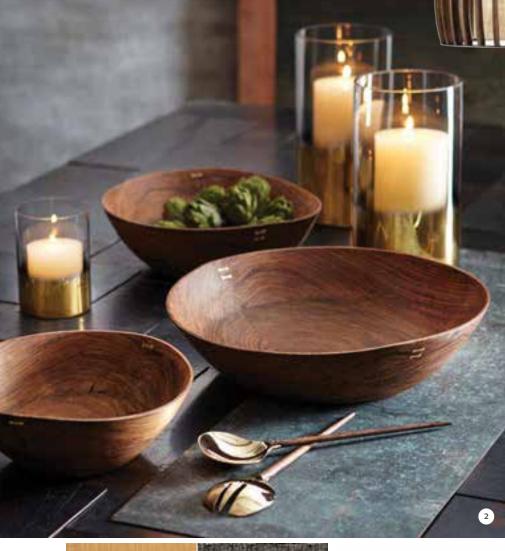

10011001

( ......

Charles sofa from Huppé with contemporary lines with a European flair. Through Hip

Proper training for the perfect drink, the Barbell Barware Set. www.jonathanadler.com

(1)

1) The Carling Pendant's blend of natural materials and modish shape make it a chic addition for a variety of interiors. At Hip www.ubhip.com 2) Roost hand-turned and hand-carved serving bowl from suar wood and Liquid Brass Collection organically shaped salad servers. Through www.jgarnerhome.com 3) Warm wovens from Lee Jofa (clockwise from left): Coggeshall Soli Straw in Beige, Piel Diamond Ebony in Black, Skye Wool in Granite, and Ulverston Taupe in Taupe. From www.millendstore.com 4) Huppé Magnolia sideboard designed by Joel Dupras. Made of American black walnut, optional lacquered glass top. Through Hip www.ubhip.com