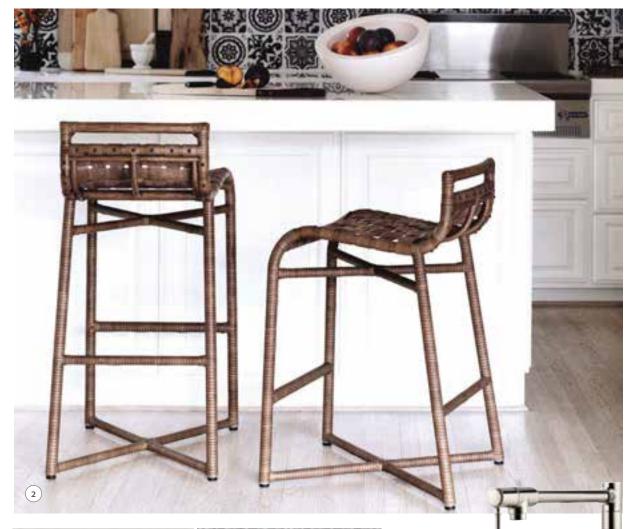

### 2. COUNTER SEAT

McGuire's Crin Counter Stool is built upon a sturdy steel base, wrapped carefully in rawhide, topped with an arching widestrapped rawhide seat. www.parker-furniture.com