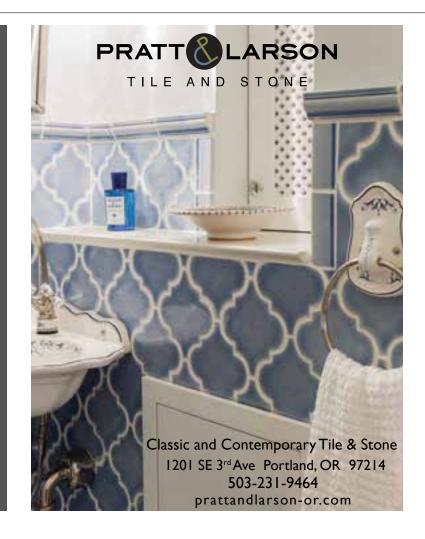

### surface + home

VIBRANT • REGIONS • CUSTOM

(5)

(above left) Motif tiles can ordered as monochrome in any of Pratt and Larson's glazes. Motif can also be hand painted, using a technique called Colorfill, Shown in Colorfill 7. (above right) An intricate surface pattern, 6x6 Filigree D S16. www.prattandlarson-or.com