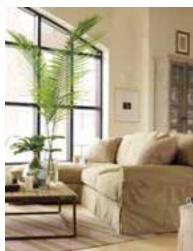

# Good Day SUNSHINE

### eye on design | POP OF COLOR

There's no room for the blues in this sunny space. Upholstered in Missoni Home's Lobelia print, the Escapade Composition includes a 2.5 seat sofa, ottoman and four backrests. Chroma Lamps, made from thin photography filters, deliver a dash of color even when turned off. Mucidule Cocktail Tables add movement. From www.roche-bobois.com