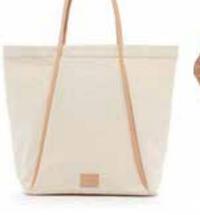

5. TROPICAL BREEZE Emerald accessories for the shore (from left): the jade Orphee and patterned Cocktail pillows, and the Zamora quilt in turquoise. www.williamandwayne.com

Perfect for the market, the Zonda Natural canvas shopper. www.sesameandlilies.com