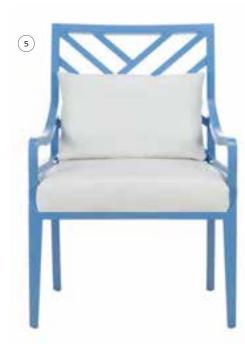

color and craftsmanship, L'Objet's Tribal Bowls are hand-crafted in porcelain. From www.hedgeandvine.com

5. IN GOOD TASTE The Soho Chair, shown in a bright periwinkle. Constructed in beech. www.ejvictor.com