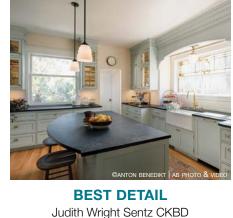

### Past Meets Present

JUDITH WRIGHT SENTZ, CKBD could not move any walls when it came to the remodel of an outdated kitchen in a 1906 home. Sentz reworked the layout for modern amenities, maximizing storage in a suite of custom cabinetry, including leaded glass uppers that display cherished collections. Soapstone counters, living brass hardware and faucets, and a custom molded arch above a stained-glass window maintain the vintage charm.

DESIGNER: Judith Wright Sentz, CKBD | judithwrightdesign.net

Kitchen cabinets offering toe kicks create an efficient dream kitchen with hidden storage throughout, winning this designer the designation of Honorary Best Detail.