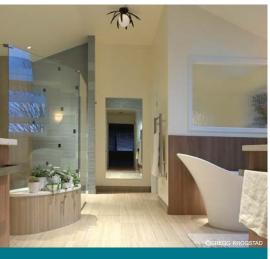

## Spa Inspired DESIGNER: Suzanne Scott | suzannekristineinteriors.com

FOR CLIENTS THAT WANTED to bring elements from their favorite spas home, Suzanne Scott first seamlessly clad this bathroom in wood and marble. Concealed storage and camouflaged HVAC vents, sleek reveals in the trim, and even a window that has a remote-controlled "fogger" for on-demand privacy, finishes the ultimate no-stress retreat, with polished nickel plumbing fixtures for sparkle.

#### **PRIMARY BATHROOM**

- 1st Suzanne Scott
- 2<sup>nd</sup> Beth Brunner
- 3<sup>rd</sup> Tristan Gary