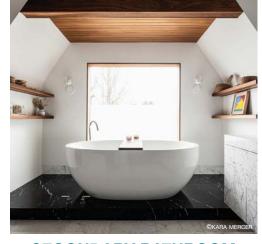

## Spa Inspired DESIGNER: Suzanne Scott | suzannekristineinteriors.com

FOR CLIENTS THAT WANTED to bring elements from their favorite spas home, Suzanne Scott first seamlessly clad this bathroom in wood and marble. Concealed storage and camouflaged HVAC vents, sleek reveals in the trim, and even a window that has a remote-controlled "fogger" for on-demand privacy, finishes the ultimate no-stress retreat, with polished nickel plumbing fixtures for sparkle.

PROJECT SOURCES Cabinetry: LCM Cabinets; Counters: Statuary Classic, Ann Sacks; Tile and flooring: Statuary Classic & Nero Marquina, Ann Sacks; Lighting: Schoolhouse; Paint: Benjamin Moore; Plumbing: Waterworks and Americh, Chown Hardware

AWARD: HONORARY, BEST DETAIL