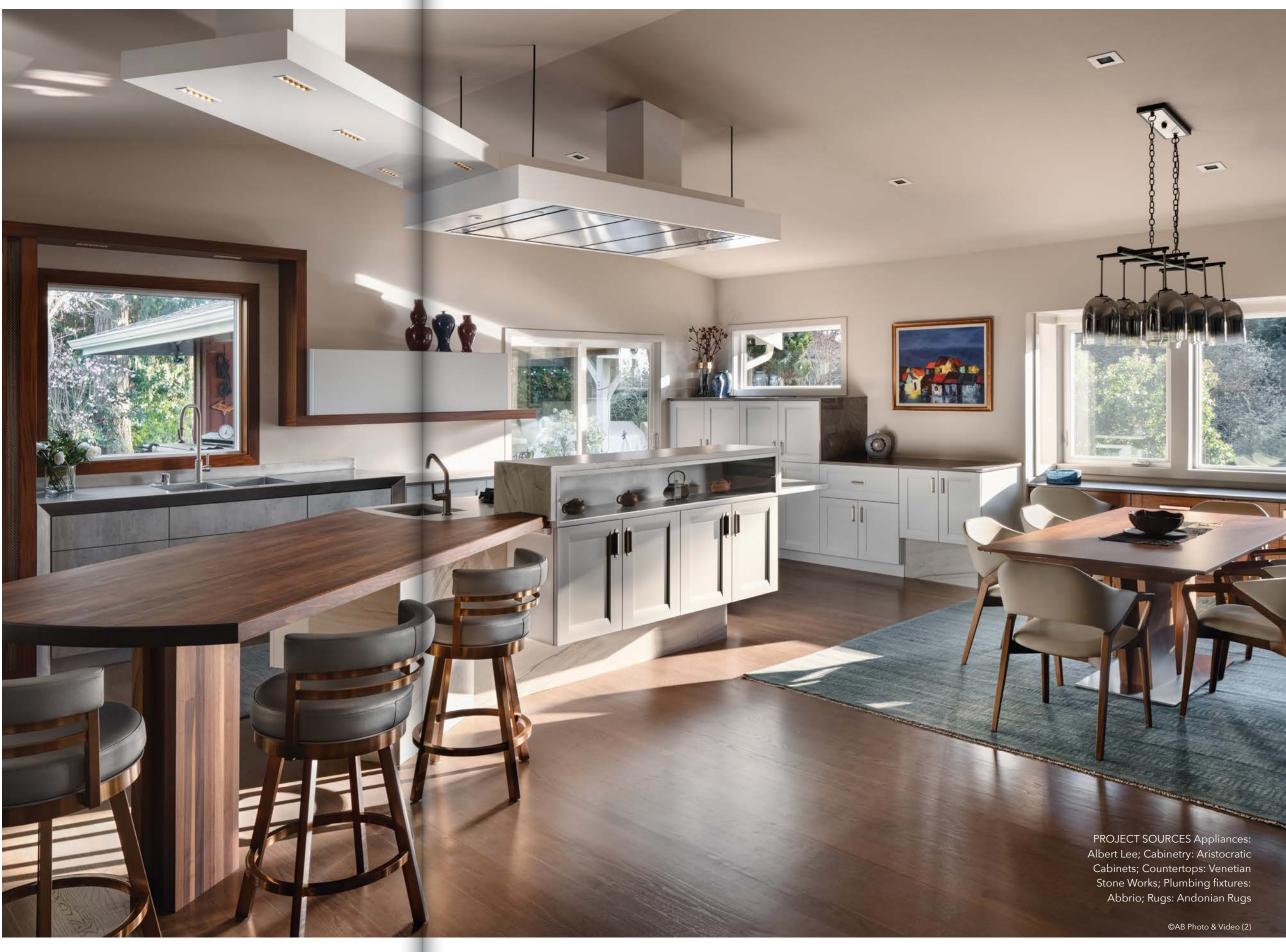

# Planes, Frames & Hidden Things

IN ORDER TO TEMPER the ceiling volume of this capacious kitchen and blend it with the nearby living spaces, designers Richard Landon, CMKBD and Kirsten Conner specified floating soffits over an island that welcomes guests. Artful interventions conceal the room's hardworking components, like ovens, refrigerator, stove ventilation, and even the cooktop surface.

DESIGNER: Richard Landon, CMKBD | spaceplanner.com
CO-DESIGNER: Kirsten Conner | kirstenconner.com

100 PortraitMagazine.com PortraitMagazine.com 101