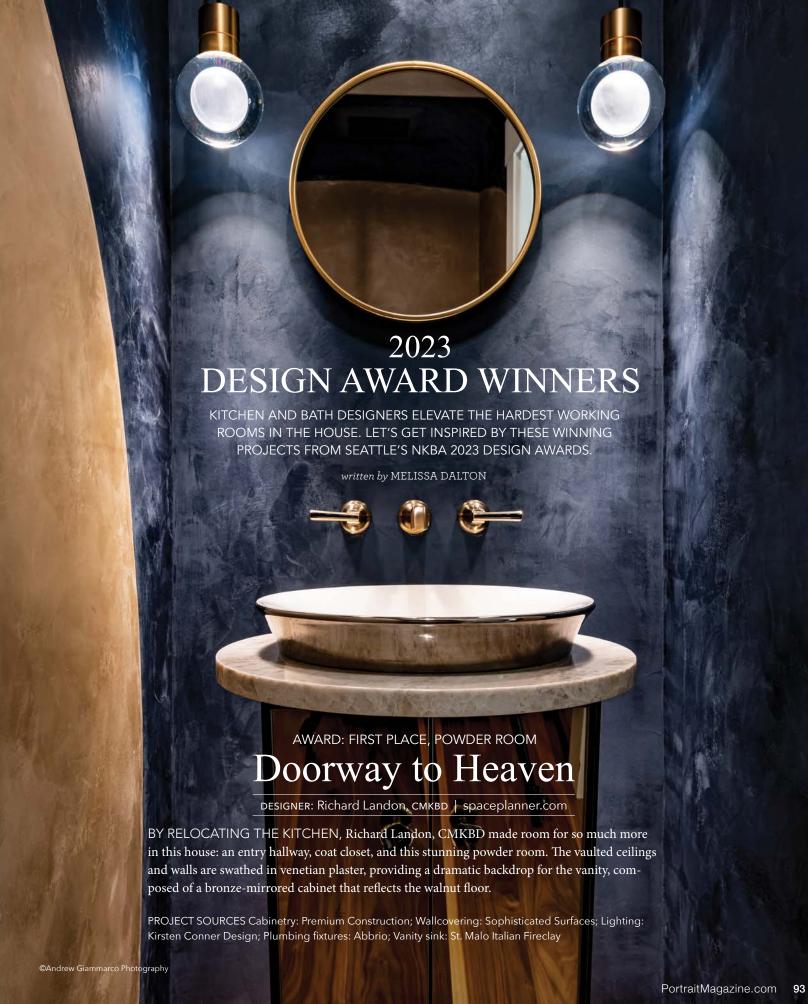

AWARD: HONORARY, BEST DETAIL

### Past Meets Present

JUDITH WRIGHT SENTZ, CKBD could not move any walls when it came to the remodel of an outdated kitchen in a 1906 home. Sentz reworked the layout for modern amenities, maximizing storage in a suite of custom cabinetry, including leaded glass uppers that display cherished collections. Soapstone counters, living brass hardware and faucets, and a custom molded arch above a stained-glass window maintain the vintage charm.

DESIGNER: Judith Wright Sentz, CKBD | judithwrightdesign.net

Kitchen cabinets offering toe kicks create an efficient dream kitchen with hidden storage throughout, winning this designer the designation of Honorary Best Detail.