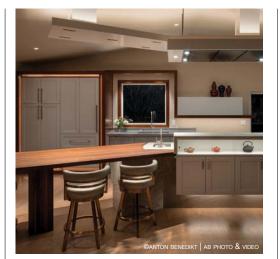

### Past Meets Present

JUDITH WRIGHT SENTZ, CKBD could not move any walls when it came to the remodel of an outdated kitchen in a 1906 home. Sentz reworked the layout for modern amenities, maximizing storage in a suite of custom cabinetry, including leaded glass uppers that display cherished collections. Soapstone counters, living brass hardware and faucets, and a custom molded arch above a stained-glass window maintain the vintage charm.

DESIGNER: Judith Wright Sentz, CKBD | judithwrightdesign.net

Kitchen cabinets offering toe kicks create an efficient dream kitchen with hidden storage throughout, winning this designer the designation of Honorary Best Detail.