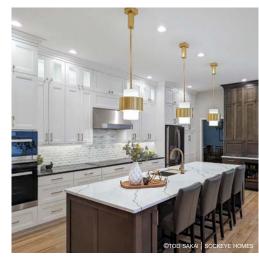

# Planes, Frames & Hidden Things

IN ORDER TO TEMPER the ceiling volume of this capacious kitchen and blend it with the nearby living spaces, designers Richard Landon, CMKBD and Kirsten Conner specified floating soffits over an island that welcomes guests. Artful interventions conceal the room's hardworking components, like ovens, refrigerator, stove ventilation, and even the cooktop surface.

DESIGNER: Richard Landon, CMKBD | spaceplanner.com
CO-DESIGNER: Kirsten Conner | kirstenconner.com

100 PortraitMagazine.com PortraitMagazine.com 101