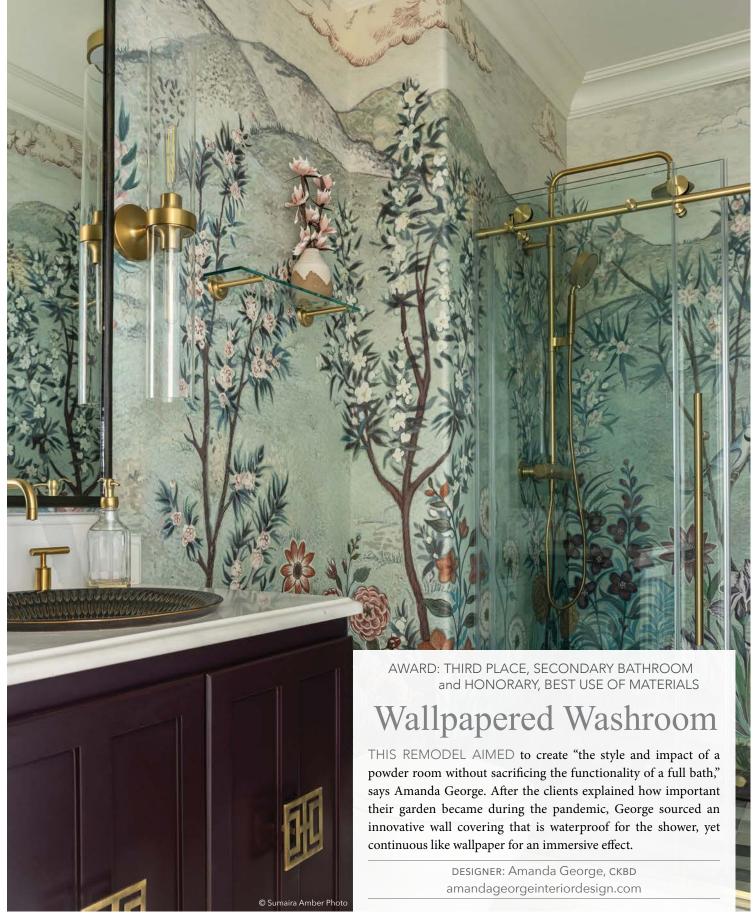

# LUXURY LIVES HERE.



Our breadth of finely detailed residential work covers a variety of architectural styles from new homes, to large-scale renovations, to small remodels. DME's collection of work reflects the highest standards for quality craftsmanship.

Call David for a private consultation  $\cdot 425.451.4967$ INFO@DMECONSTRUCTION.COM · DMECONSTRUCTION.COM







PROJECT SOURCES Wallcovering: Wall&decò Naif WET System; Counters: Silestone Eternal Calacatta Gold; Flooring: Ann Sacks Marble Mosaic; Hardware: Modern Matters; Plumbing: Kohler Purist Vibrant Brushed Modern Brass; Paint: Sherwin Williams "Raisin" color.



AWARD: FIRST PLACE SECONDARY BATHROOM

## Spa Inspired DESIGNER: Suzanne Scott | suzannekristineinteriors.com

FOR CLIENTS THAT WANTED to bring elements from their favorite spas home, Suzanne Scott first seamlessly clad this bathroom in wood and marble. Concealed storage and camouflaged HVAC vents, sleek reveals in the trim, and even a window that has a remote-controlled "fogger" for on-demand privacy, finishes the ultimate no-stress retreat, with polished nickel plumbing fixtures for sparkle.

PROJECT SOURCES Cabinetry: LCM Cabinets