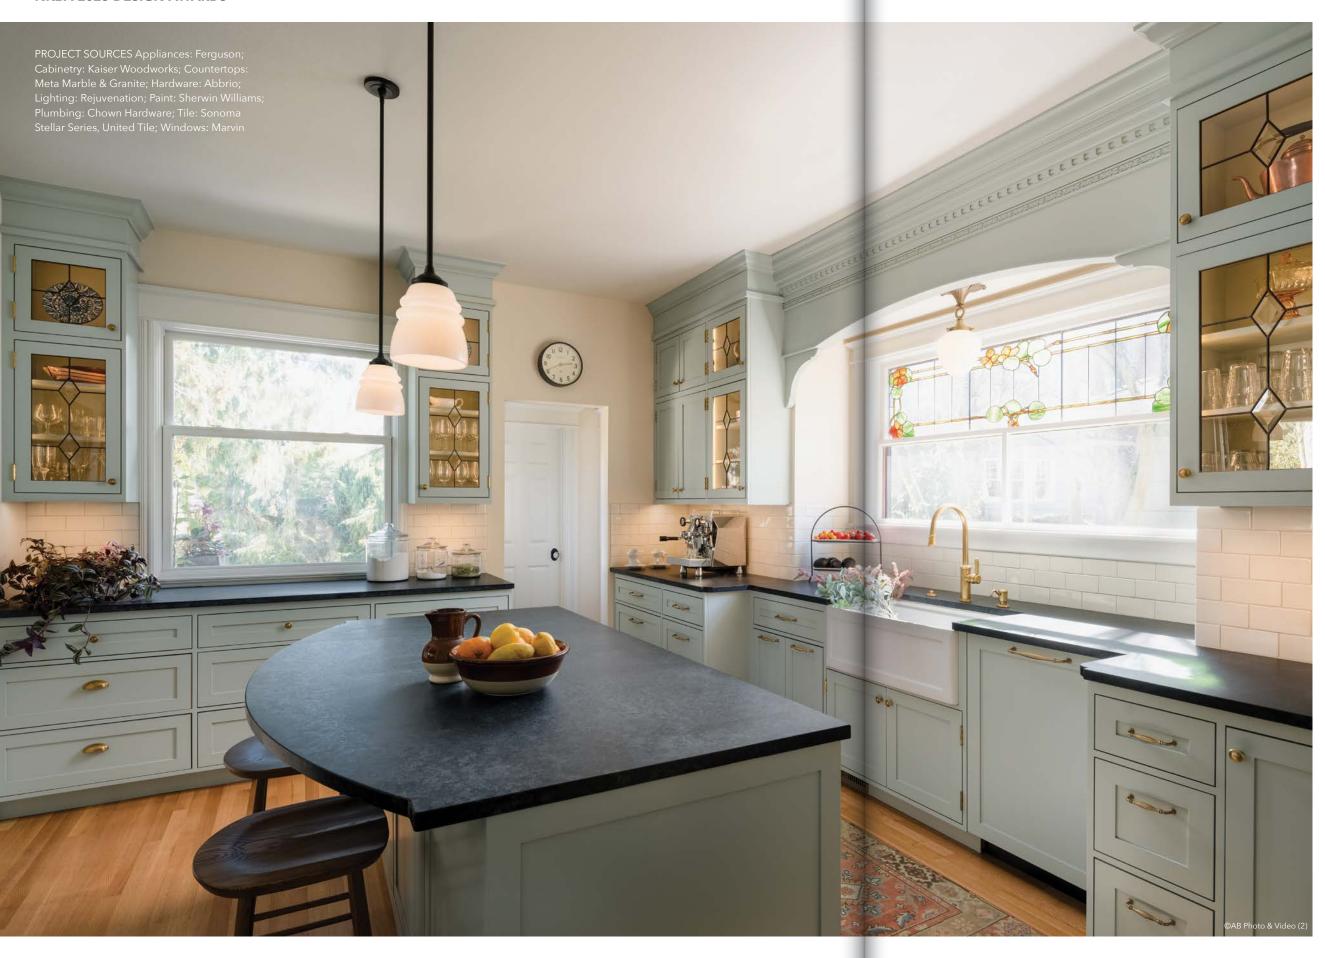

### Past Meets Present

JUDITH WRIGHT SENTZ, CKBD could not move any walls when it came to the remodel of an outdated kitchen in a 1906 home. Sentz reworked the layout for modern amenities, maximizing storage in a suite of custom cabinetry, including leaded glass uppers that display cherished collections. Soapstone counters, living brass hardware and faucets, and a custom molded arch above a stained-glass window maintain the vintage charm.

DESIGNER: Judith Wright Sentz, CKBD | judithwrightdesign.net

Kitchen cabinets offering toe kicks create an efficient dream kitchen with hidden storage throughout, winning this designer the designation of Honorary Best Detail.