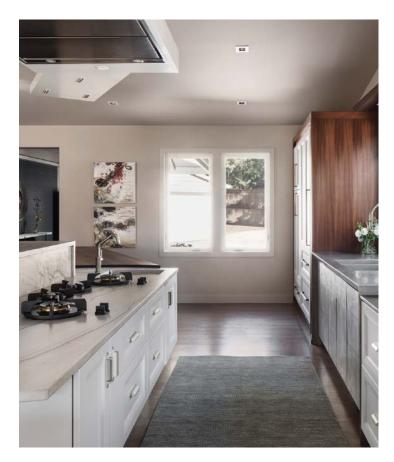

# Planes, Frames & Hidden Things

IN ORDER TO TEMPER the ceiling volume of this capacious kitchen and blend it with the nearby living spaces, designers Richard Landon, CMKBD and Kirsten Conner specified floating soffits over an island that welcomes guests. Artful interventions conceal the room's hardworking components, like ovens, refrigerator, stove ventilation, and even the cooktop surface.

DESIGNER: Richard Landon, CMKBD | spaceplanner.com
CO-DESIGNER: Kirsten Conner | kirstenconner.com

100 PortraitMagazine.com PortraitMagazine.com 101