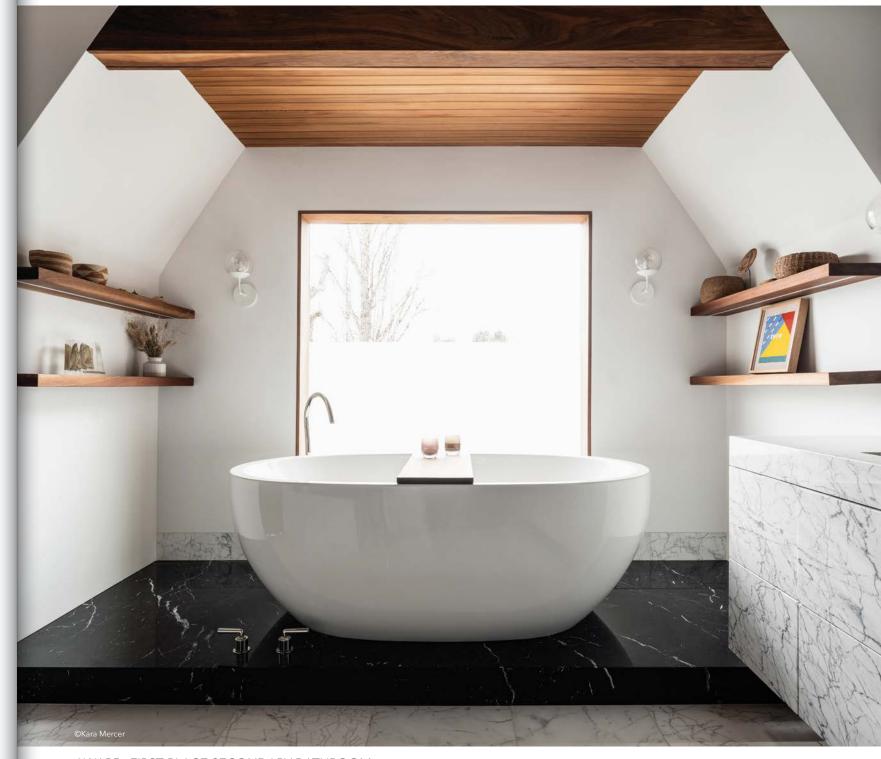

## Spa Inspired DESIGNER: Suzanne Scott | suzannekristineinteriors.com

FOR CLIENTS THAT WANTED to bring elements from their favorite spas home, Suzanne Scott first seamlessly clad this bathroom in wood and marble. Concealed storage and camouflaged HVAC vents, sleek reveals in the trim, and even a window that has a remote-controlled "fogger" for on-demand privacy, finishes the ultimate no-stress retreat, with polished nickel plumbing fixtures for sparkle.

PROJECT SOURCES Cabinetry: LCM Cabinets; Counters: Statuary Classic, Ann Sacks; Tile and flooring: Statuary Classic & Nero Marquina, Ann Sacks; Lighting: Schoolhouse; Paint: Benjamin Moore; Plumbing: Waterworks and Americh, Chown Hardware