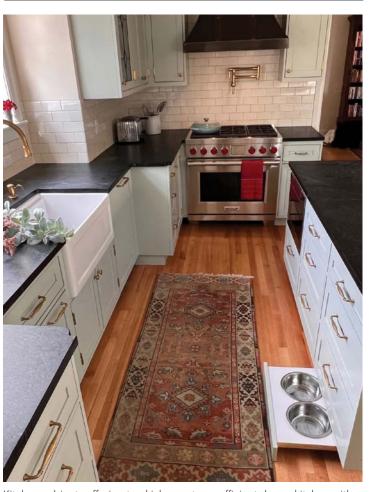

### Past Meets Present

JUDITH WRIGHT SENTZ, CKBD could not move any walls when it came to the remodel of an outdated kitchen in a 1906 home. Sentz reworked the layout for modern amenities, maximizing storage in a suite of custom cabinetry, including leaded glass uppers that display cherished collections. Soapstone counters, living brass hardware and faucets, and a custom molded arch above a stained-glass window maintain the vintage charm.

DESIGNER: Judith Wright Sentz, CKBD | judithwrightdesign.net

Kitchen cabinets offering toe kicks create an efficient dream kitchen with hidden storage throughout, winning this designer the designation of Honorary Best Detail.