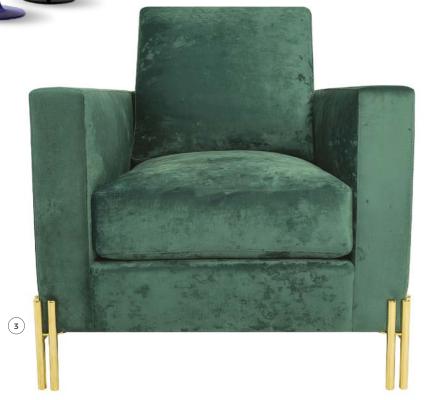

3. FIT YOUR PERSONALITY Create your own unique look with the Passage Chair by Rene Cazares, this chair featured in velvet & brass. Furniture can be customized in fabric, leather, and requested in custom sizing. renecazares.com