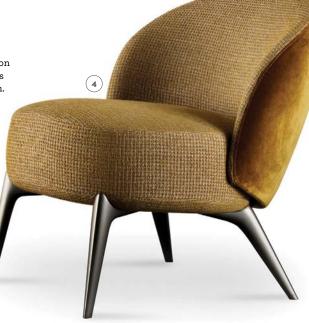

### 3. CONVERSATION PIECE

Limited edition brass sculpture of a magnolia tree blossom. No two alike, they are hand-made, signed, and numbered. michaelaram.com

4. COZY CORNERS

The Helen armchair is equal parts plush and poised, with an inviting wraparound backrest and optional, subtly curved arms. resourcefurniture.com