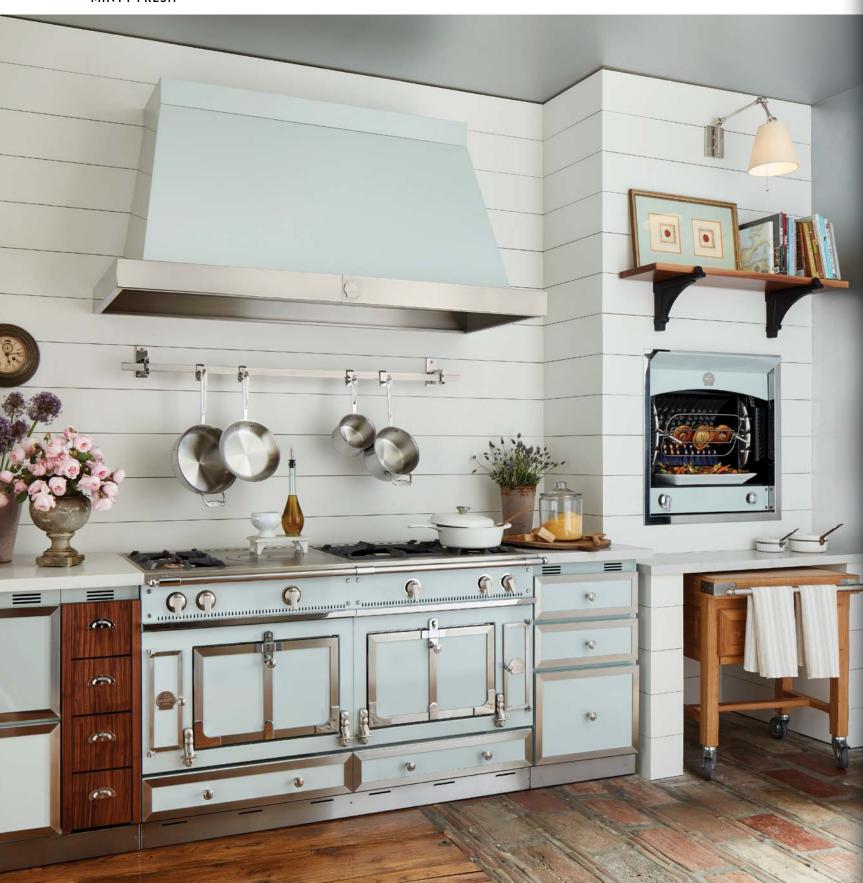

## surface + home

MINTY FRESH

DARING DESIGN La Cornue's Flamberge Rôtisserie and Château 150 in Roquefort, a perfect balance of symmetry, design and function to meet any culinary need. With brushed stainless trim, polished chrome and brushed nickel accents. eastbankappliance.com