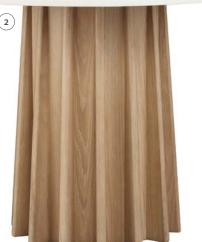

### 1. SHIMMERING GLASS

Tana carafe, by Aimè Cècil & Pierre Dubois, blown and embossed glass containers with a smooth glass stopper. roche-bobois.com

2. ELEGANT LINES
LH Imports' Sculpture Dining Table sits atop a base of curvy oak. The top, a waterproof plywood laminated with sealed concrete. homeplacepdx.com