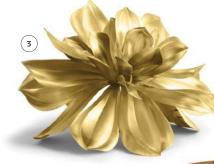

### 3. CONVERSATION PIECE

Limited edition brass sculpture of a magnolia tree blossom. No two alike, they are hand-made, signed, and numbered. michaelaram.com

4. COZY CORNERS

The Helen armchair is equal parts plush and poised, with an inviting wraparound backrest and optional, subtly curved arms. resourcefurniture.com