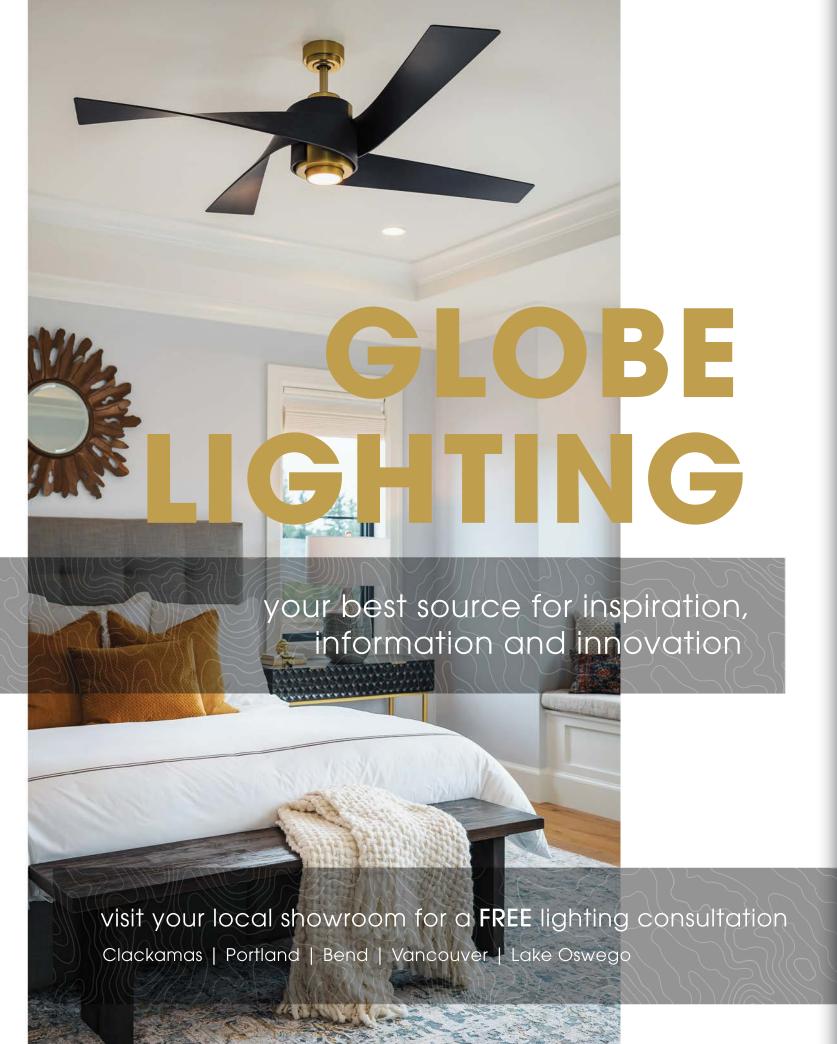

# PORTRAIT. OF PORTLAND

PortraitMagazine.com

MASTER ARTISANS

COLORFUL SPACES

MODERN UPDATES

eye on design GOLD RUSH

GOOD AS GOLD Hinkley's Facet Indoor/Outdoor Smart LED Ceiling Fan offers a touch of glam and breezy comfort. Aiden Vanity Lights, with striking signature cuff on etched white glass baton, offers symmetry to the room. globelighting.com