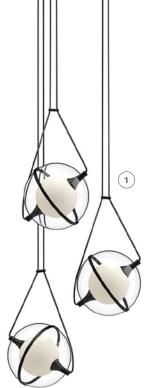

### 1. OUT OF THIS WORLD

Celestial spheres of the Aries Collection by Kuzco with gyroscope-like spheres that are adjustable for optimal lighting. seattlelighting.com