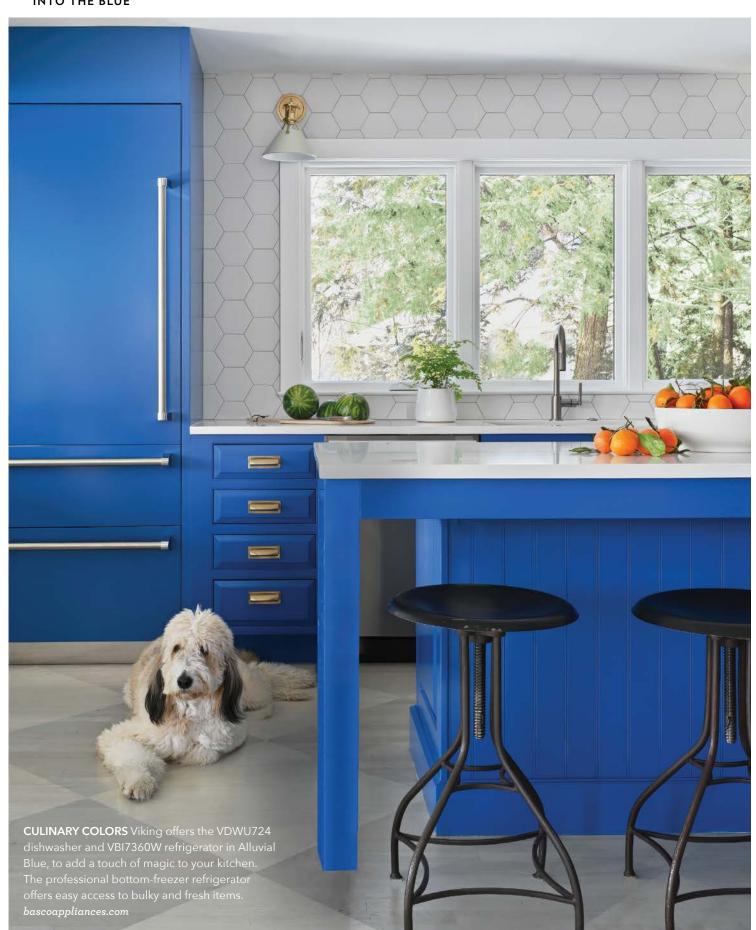

Bay Breeze, Indian damask with cotton base, lovely for bedding. 3. 04565 Capri, medallion print upholstery from Pakistan, soil and stain repellent. 4. Sweet Grass Cobalt, cheerful check plaid linen fabric. 5. Devening Pacific, inviting medium print multipurpose textile. 6. 2803B Sankaty, a sophisticated small-scale striped cotton fabric. 7. Magdalene Tahiti, large scale embroidered leaf pattern in blue and green. 8. Tahla Bay Breeze, linen fabric in large scale pattern. 9. Pixie Bottle, elegant woven fabric that is easy to clean and ideal for upholstery. Available at Mill End Store, millendstore.com





Portland 503.786.1234 | 9701 SE McLoughlin Blvd.

**Hours** Tues-Sat 10-5

**Beaverton** 503.646.3000 | 4955 SW Western Ave.

Website millendstore.com

### surface + home

INTO THE BLUE







### LUMINOUS DESIGN The Portland Dinnerware Line in Cerulean Blue is classic, timeless, and elegant, but never fussy. Made in Hood River.

wolfceramics.com

Ol' Blue Eyes

# 1. SHEER SPLENDOR Hunter Douglas Silhouette Sheer Shades with over 150

fabric and color choices, allow diffused light and daytime view while maintaining privacy. cindyswindowfashions.com

### 2. BOLD STATEMENT The Boabab Rug in suarez blue is simple, attractive, and ultimate sophistication in your

floor covering. Woven in a

Jacquard weave.

smgcollective.com

features bubblegum pink satin stitch embroidery on a con-trasting navy cotton base. Part of the Frances Valentine and Annie Selke Collection. annieselke.com



composed of two pieces with opaque cobalt blue interiors, ethereal transparency and an indigo l