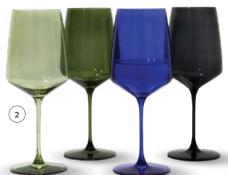

2. NATURAL WONDER Enjoy your wine in multi-colored Reserve Nouveau wine glasses. Crafted from European crystal, these stemmed wine glasses have a modern, angled silhouette and come in four striking hues. viski.com