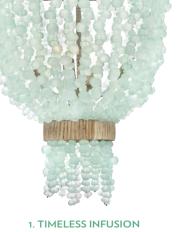

PAINT Fresh Mint 2037-70 benjaminmoore.com

The Ikat Check rug in aquamarine by Lapchi, bringing bold and subtle definition to the interior aesthetic with silk and wool fibers. smgcollective.com

2. BOHEMIAN CHIC Hinkley's Dune showcases strands of pale sea glass combined with a burnished gold finish with a soft sophisticated silhouette. globelighting.com