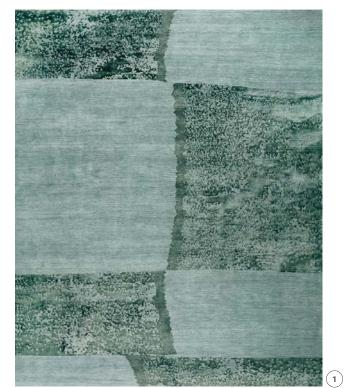

### 2. BOLD STATEMENT The Boabab Rug in suarez blue is simple, attractive, and ultimate sophistication in your

floor covering. Woven in a

Jacquard weave.

smgcollective.com

features bubblegum pink satin stitch embroidery on a con-trasting navy cotton base. Part of the Frances Valentine and Annie Selke Collection. annieselke.com