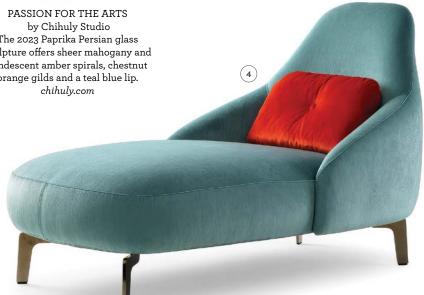

### 4. RADIATING POSITIVITY

The Jill Chaise features charming curves and distinctive details, blending contemporary comfort with a touch of nostalgia and comfort. resourcefurniture.com

by Chihuly Studio The 2023 Paprika Persian glass sculpture offers sheer mahogany and candescent amber spirals, chestnut orange gilds and a teal blue lip. chihuly.com