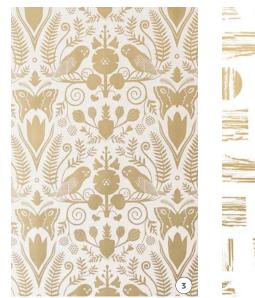

**DECORATIVE WALLCOVERINGS** By Thatcher, shine for any room. 1. Parquet. 2. Bomba. 3. Barn Owls. 4. Goldendale. *smgcollective.com* 

Art of the Lips by Vlada Haggerty
With lip art worthy of a museum, this collection
showcases the magic Vlada Haggerty creates
with lipstick. From opulent to optical illusion. powells.com