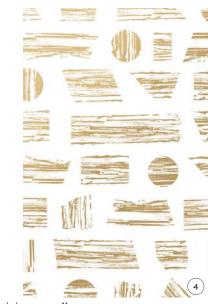

**DECORATIVE WALLCOVERINGS** By Thatcher, shine for any room. 1. Parquet. 2. Bomba. 3. Barn Owls. 4. Goldendale. *smgcollective.com* 

Art of the Lips by Vlada Haggerty
With lip art worthy of a museum, this collection
showcases the magic Vlada Haggerty creates
with lipstick. From opulent to optical illusion. powells.com