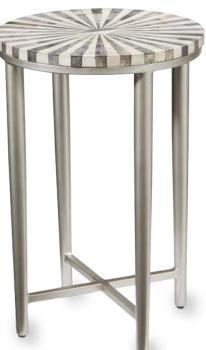

### PINWHEEL PATTERN

The Silver Bone Accent Table from Coast2Coast, with slender tapered legs, metal frame and platform to showcase the flare of the split diamond center top. homeplacepdx.com

LETS GET GRAPHIC | eye on design