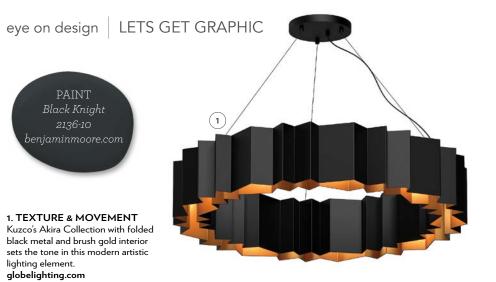

### 1. TEXTURE & MOVEMENT

Kuzco's Akira Collection with folded black metal and brush gold interior sets the tone in this modern artistic lighting element. globelighting.com