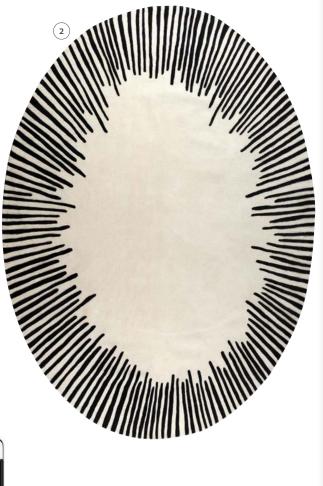

### 2. DARING DESIGN

The Equinoxe rug, available in round or oval, draws the eye toward the center, perfectly highlighting any furniture placed on it. roche-bobois.com