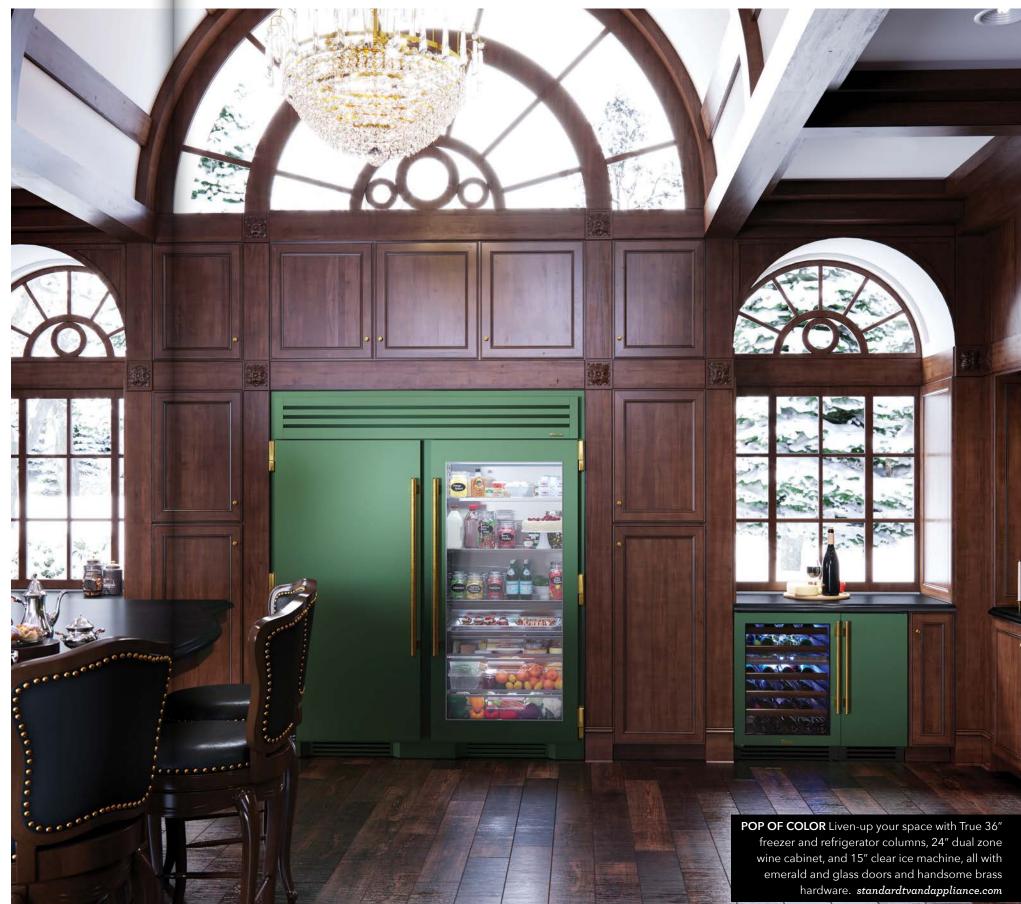

## surface + home

MINTY FRESH

DARING DESIGN La Cornue's Flamberge Rôtisserie and Château 150 in Roquefort, a perfect balance of symmetry, design and function to meet any culinary need. With brushed stainless trim, polished chrome and brushed nickel accents. eastbankappliance.com