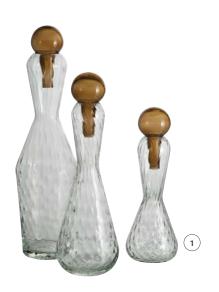

### 1. SHIMMERING GLASS

Tana carafe, by Aimè Cècil & Pierre Dubois, blown and embossed glass containers with a smooth glass stopper. roche-bobois.com

2. ELEGANT LINES
LH Imports' Sculpture Dining Table sits atop a base of curvy oak. The top, a waterproof plywood laminated with sealed concrete. homeplacepdx.com