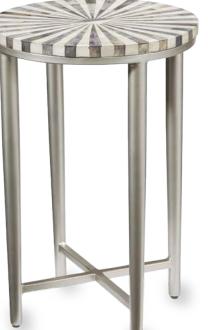

### PINWHEEL PATTERN

The Silver Bone Accent Table from Coast2Coast, with slender tapered legs, metal frame and platform to showcase the flare of the split diamond center top. homeplacepdx.com

LETS GET GRAPHIC | eye on design