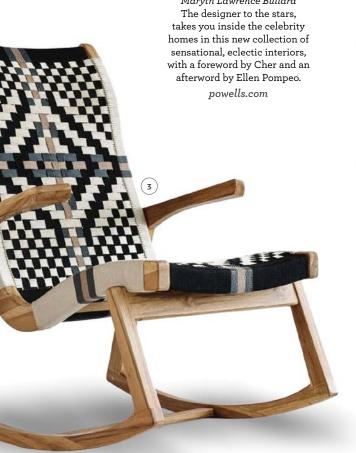

### 3. STATEMENT PIECE

The Colonial Amador Rocking Chair offers midcentury modern elements, made from sustainably sourced teak and handwoven cord. masayacompany.com