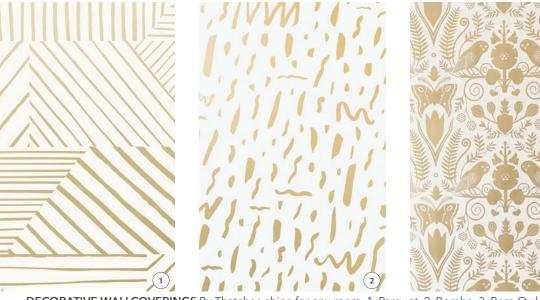

**DECORATIVE WALLCOVERINGS** By Thatcher, shine for any room. 1. Parquet. 2. Bomba. 3. Barn Owls. 4. Goldendale. *smgcollective.com* 

Art of the Lips by Vlada Haggerty
With lip art worthy of a museum, this collection
showcases the magic Vlada Haggerty creates
with lipstick. From opulent to optical illusion. powells.com