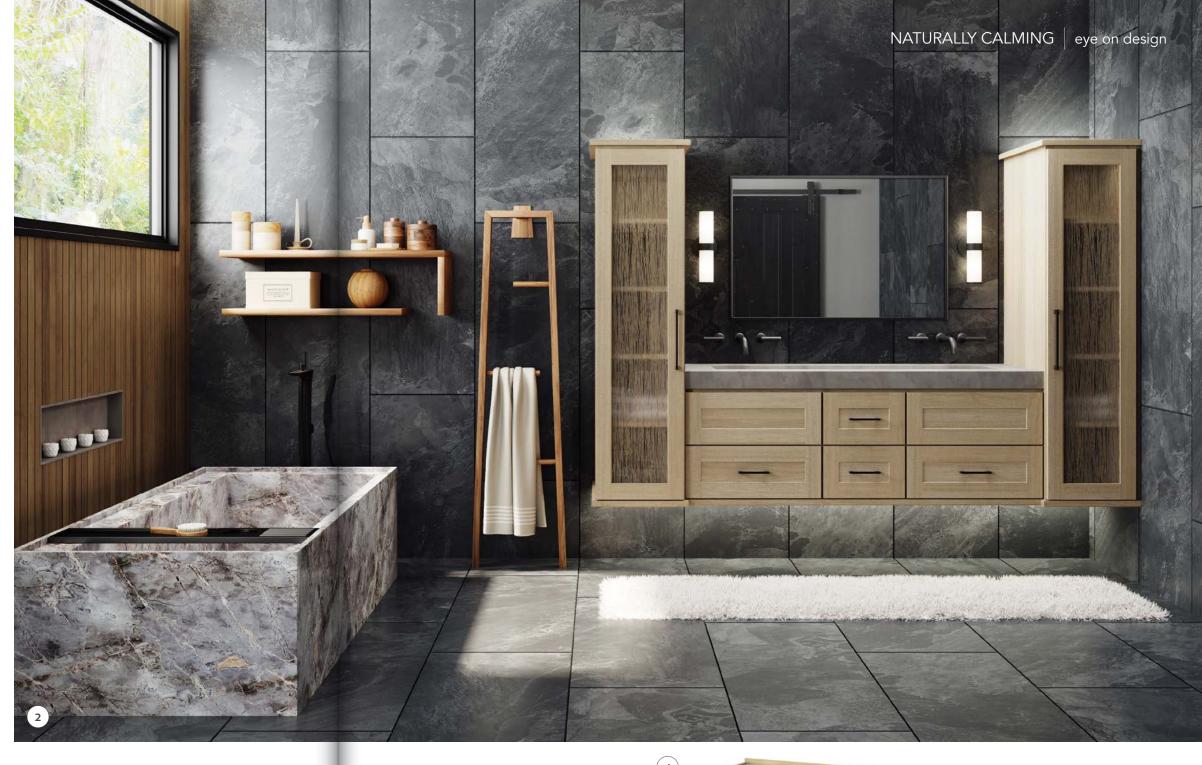

#### eye on design NATURALLY CALMING

**LIBERTY FABRICS** Pull the look of a room together with Quill Landsdowne Linen in pewter (left), Deco Scallop Multi Jacquard in pewter (middle) or Tapestry Trellis in flax (right). All available through *cindyswindowfashions.com* 