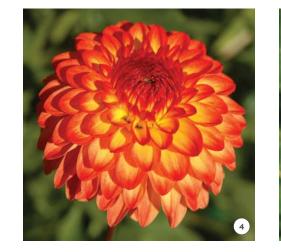

Dahlias have the ability to tolerate harsh and unexpected weather conditions, which is why they are known to represent staying graceful under pressure and remaining kind despite life's challenges. These flowers symbolize a commitment and steadfastness due to their ability to bloom after other flowers have withered. With all of these positive traits and over 50,000 species, you are sure to find the perfect bulbs to add to your garden.

## Delightful Dahlias

1. Nicholas; 2. Ova Jo; 3. Hometown Hero; 4. Mardi Gras; 5. Make a Wish; 6. Nettie; 7. Shaggy chic; 8. Peggy Jean; 9. Summer's End. These and many more can be found at the largest dahlia grower in the United States, right here in Oregon, Swan Island Dahlias. www.dahlias.com