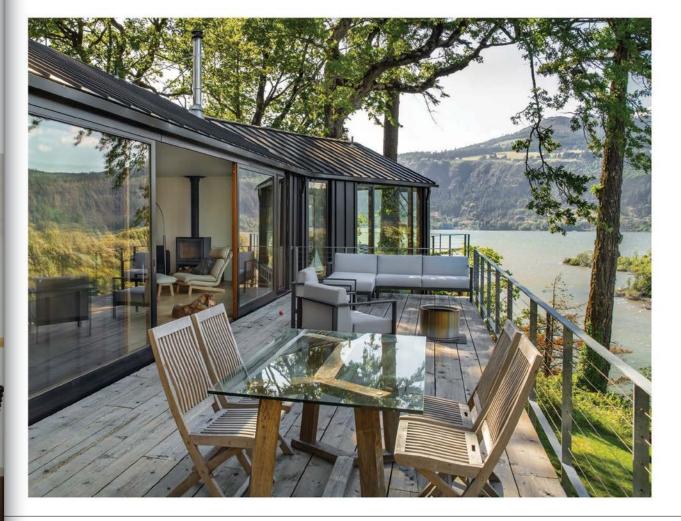

## light house

architecture+construction

ryan walsh, architect a.i.a.

Architecture, design-build construction services, and general contracting management for finely crafted homes and remodels with a focus on sustainability and natural daylighting – wherever you call home

> LightHouseArch.com info@lighthousearch.com 503-577-2824

Portland - Hood River Bend - The Coast

BRIGHT SIDE OF LIFE Cheery fabrics are perfect for creating feel good spaces. Being surrounded by saturated pastels and bold florals, with just a splash of tradition, can transport anyone to a more pleasant place. Outfit your indoor and outdoor furniture, perk up your curtains and bedding and add a bit of sunshine to your rooms. Jump into the world of yellow and green with fabrics from Fabricut. 1. Ski Strip Lemon; 2. Rolenstay Delft; 3. 02636 Pear; 4. Kraten Strip Bluejay; 5. Od-Vermejo Sunkiss; 6. 05135 Citrus; 7. Oleander Canary; 8. Radish Root Daisy; 9. El Camino Jasmine. Available at Mill End Store, *millendstore.com* 