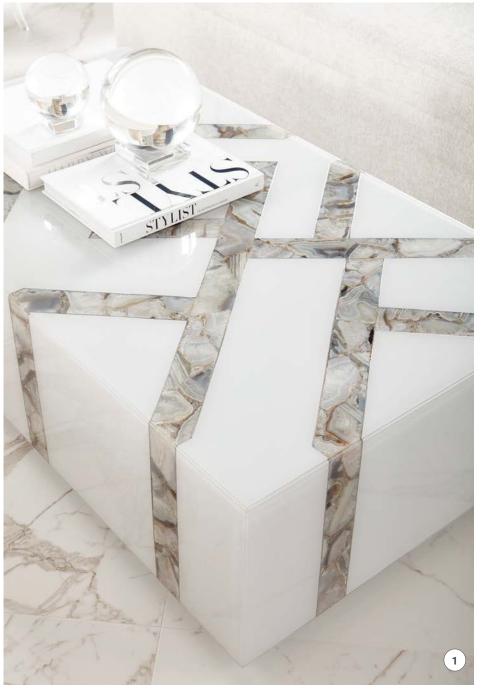

1. POLISHED+PRETTY The striking Agate Cocktail Table from the Baker Luxe Collection is sleek and boldly stylish. Its modern form features an argyle pattern in refreshing tones in natural agate inlay. bakerfurniture.com