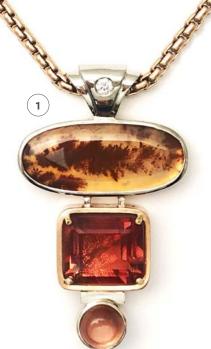

#### 1. DAZZLE THEM

Jan Daggett Design's custom pendant with emerald cut natural Oregon Sunstones, cabochon with bronze-like luster, and a polished oval Carey Plume Agate are accented with a diamond set in 14k white and rose gold. **thejewel.com**  2. JUICY CURVES