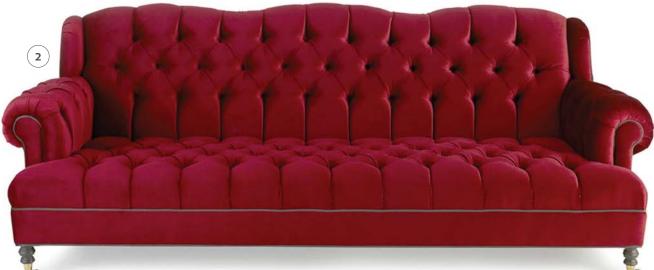

Haute House's Mr. Smith Cranberry Tufted Sofa has a classic velvet feel and a beautiful sheen, with contrasting charcoal welting and classic turned caster legs. Available exclusively through neimanmarcus.com and horchow.com