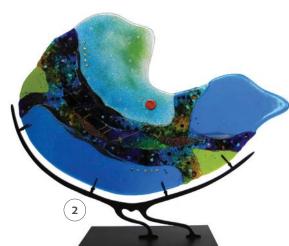

#### 2. FLUID MOVEMENT

Artist Karen Ehart draws inspiration for "Nautilus on Stand" from nature. This piece is made with fused glass and gives the feeling of a pebble-filled stream bed. 19 3/4" high x 24" wide. toriizakaart.com