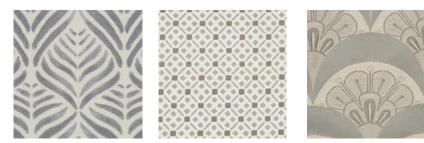

#### eye on design NATURALLY CALMING

**LIBERTY FABRICS** Pull the look of a room together with Quill Landsdowne Linen in pewter (left), Deco Scallop Multi Jacquard in pewter (middle) or Tapestry Trellis in flax (right). All available through *cindyswindowfashions.com* 