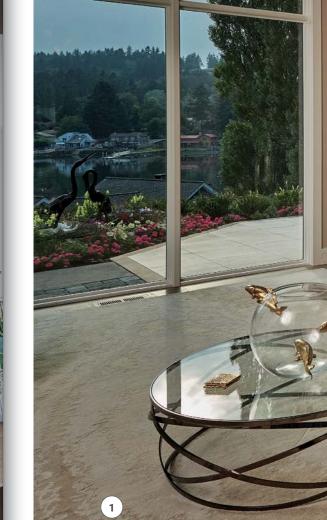

nd high-performance burners. bascoappliances.com



1. STRIKING SAPPHIRE Meyda Metro Blue Quadrato Mini Pendants are crisp with blue glass, black finishes and can accommodate damp locations. This unique lighting is custom made to order. meyda.com

### COBALT IS KING eye on design

#### 2. FLUID MOVEMENT

Artist Karen Ehart draws inspiration for "Nautilus on Stand" from nature. This piece is made with fused glass and gives the feeling of a pebble-filled stream bed. 19 3/4" high x 24" wide. toriizakaart.com

#### **3. COZY AND INVITING**

This blue and white kitchen design by Tawnee Palmer, of Tawnee Designs features Thermador products including the Pro Harmony<sup>®</sup> Range, Wall Hood, Freedom<sup>®</sup> Bottom Freezer Column, and Star Saphire Dishwasher. standardtvandappliance.com







**1. ENGAGING ELEMENTS** The DaVinci Custom Fireplace is thoughtfully designed to become the focal point of any room. The See-Thru Configuration opens fresh possibilities for designers and architects.

#### 2. STAY AWHILE Hand-hewn from munggur wood, the Noir Shibumi Bench from DFG is

contemporary with an Eastern

## **GET IN TOUCH** INFO@ROCKWOODCABINETRY.COM

ROCKWOODCABINETRY.COM



....

....

đ

INT A DAY



#### 3. NATURE INFUSED

aesthetic. The tapered legs and blocky modern style stuns in a natural finish. designerfurniture.com

The White Tree Wooden Tray by Ethnicraft balances a rich pattern offset with muted tones, revealing the beauty behind the ordinary subjects from which inspiration is drawn. smgcollective.com



#### eye on design NATURALLY CALMING



**LIBERTY FABRICS*