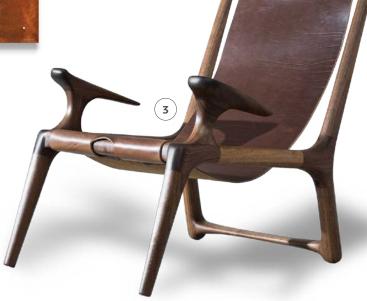

#### 3. WALNUT WONDER

This award-winning leather and wood Fernweh Woodworking Sling Chair, was designed in Bend, Oregon. The elegant hand-shaped frame supports a slung made of hand-stitched leather. smgcollective.com