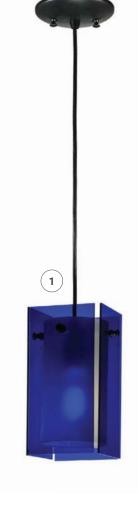

1. STRIKING SAPPHIRE Meyda Metro Blue Quadrato Mini Pendants are crisp with blue glass, black finishes and can accommodate damp locations. This unique lighting is custom made to order. meyda.com