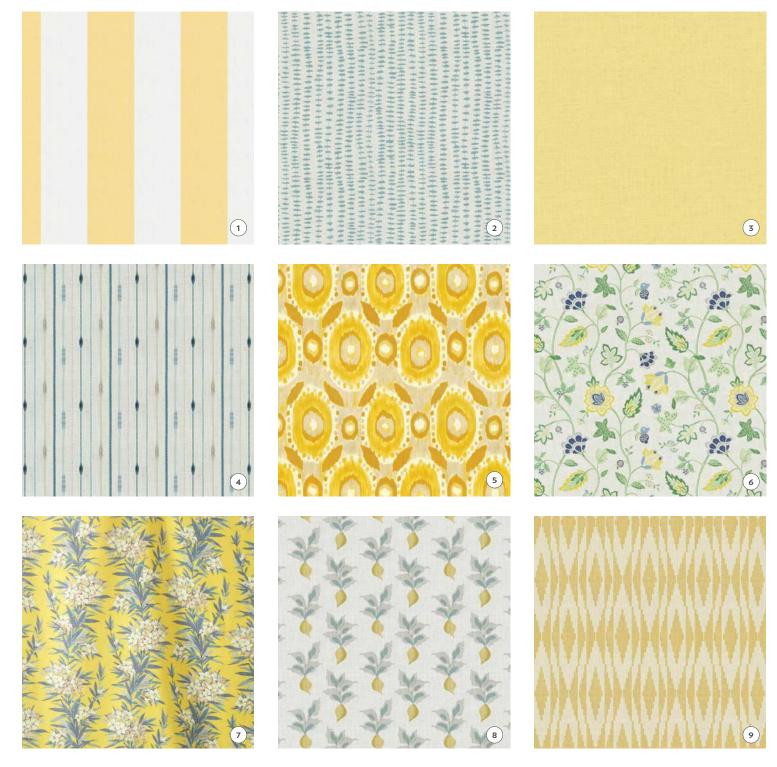

> LightHouseArch.com info@lighthousearch.com 503-577-2824

Portland - Hood River Bend - The Coast

BRIGHT SIDE OF LIFE Cheery fabrics are perfect for creating feel good spaces. Being surrounded by saturated pastels and bold florals, with just a splash of tradition, can transport anyone to a more pleasant place. Outfit your indoor and outdoor furniture, perk up your curtains and bedding and add a bit of sunshine to your rooms. Jump into the world of yellow and green with fabrics from Fabricut. 1. Ski Strip Lemon; 2. Rolenstay Delft; 3. 02636 Pear; 4. Kraten Strip Bluejay; 5. Od-Vermejo Sunkiss; 6. 05135 Citrus; 7. Oleander Canary; 8. Radish Root Daisy; 9. El Camino Jasmine. Available at Mill End Store, *millendstore.com* 