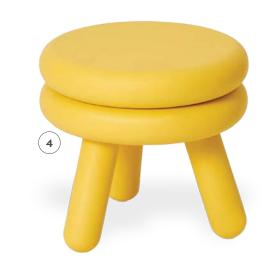

(3)

**4. POP OF COLOR** Designed by Steven Bukowski, the playful Areaware Pluma Stool is a fresh take on the classic milking stool, updated with a curvy and modern shape. Use it as an extra place to sit, a side table, or a plant stand, providing a sturdy and charming seating solution. wholesale.areaware.com