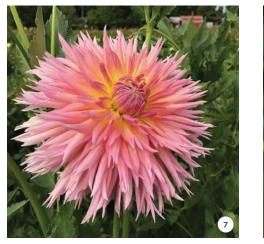

Dahlias have the ability to tolerate harsh and unexpected weather conditions, which is why they are known to represent staying graceful under pressure and remaining kind despite life's challenges. These flowers symbolize a commitment and steadfastness due to their ability to bloom after other flowers have withered. With all of these positive traits and over 50,000 species, you are sure to find the perfect bulbs to add to your garden.

## Delightful Dahlias

1. Nicholas; 2. Ova Jo; 3. Hometown Hero; 4. Mardi Gras; 5. Make a Wish; 6. Nettie; 7. Shaggy chic; 8. Peggy Jean; 9. Summer's End. These and many more can be found at the largest dahlia grower in the United States, right here in Oregon, Swan Island Dahlias. www.dahlias.com