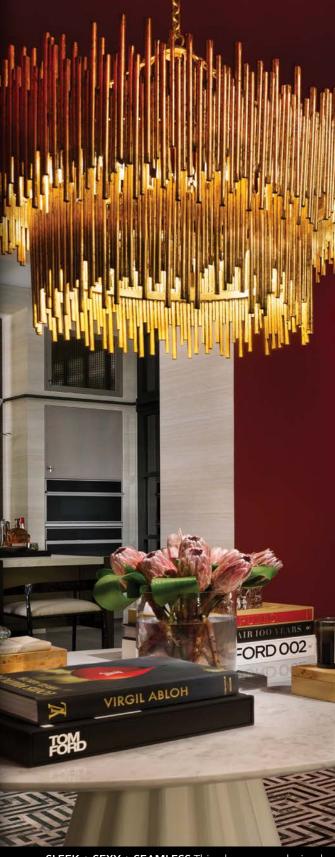

**SLEEK + SEXY + SEAMLESS** This glamourous design by Richard T. Anuszkiewicz, is integration at its finest. With a customizable, panel-ready treatment that modifies Monongram appliances and CAFÉ hardware to harmonize with your custom cabinetry. This 36" Panel-Ready Premium Integrated French-Door Refrigerator looks refined, while offering the temperature setting convertible drawers, ramp-up LED interior shelves, Wi-Fi connection, internal water dispenser and glass front bins. *eastbankappliance.com*  CRIMSON GLAM | eye on design