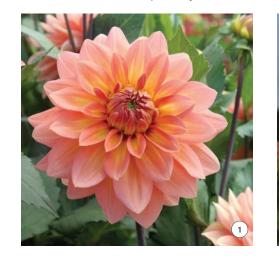

Dahlias have the ability to tolerate harsh and unexpected weather conditions, which is why they are known to represent staying graceful under pressure and remaining kind despite life's challenges. These flowers symbolize a commitment and steadfastness due to their ability to bloom after other flowers have withered. With all of these positive traits and over 50,000 species, you are sure to find the perfect bulbs to add to your garden.

## Delightful Dahlias

1. Nicholas; 2. Ova Jo; 3. Hometown Hero; 4. Mardi Gras; 5. Make a Wish; 6. Nettie; 7. Shaggy chic; 8. Peggy Jean; 9. Summer's End. These and many more can be found at the largest dahlia grower in the United States, right here in Oregon, Swan Island Dahlias. www.dahlias.com