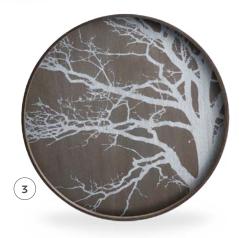

(3)

**4. POP OF COLOR** Designed by Steven Bukowski, the playful Areaware Pluma Stool is a fresh take on the classic milking stool, updated with a curvy and modern shape. Use it as an extra place to sit, a side table, or a plant stand, providing a sturdy and charming seating solution. wholesale.areaware.com