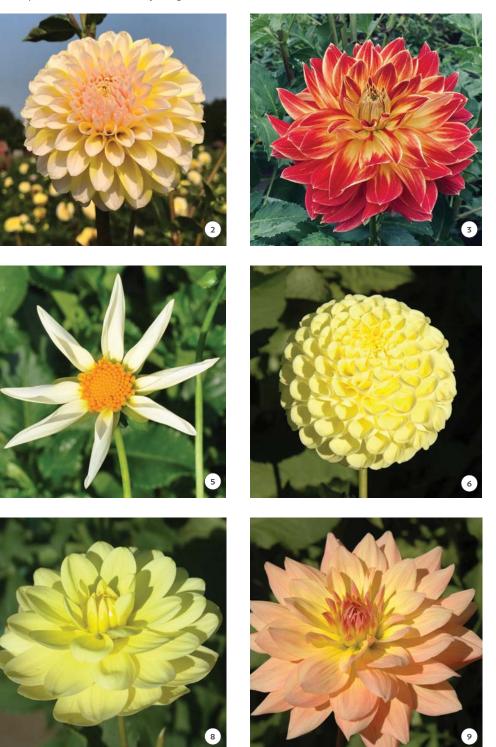

Dahlias have the ability to tolerate harsh and unexpected weather conditions, which is why they are known to represent staying graceful under pressure and remaining kind despite life's challenges. These flowers symbolize a commitment and steadfastness due to their ability to bloom after other flowers have withered. With all of these positive traits and over 50,000 species, you are sure to find the perfect bulbs to add to your garden.

## Delightful Dahlias

1. Nicholas; 2. Ova Jo; 3. Hometown Hero; 4. Mardi Gras; 5. Make a Wish; 6. Nettie; 7. Shaggy chic; 8. Peggy Jean; 9. Summer's End. These and many more can be found at the largest dahlia grower in the United States, right here in Oregon, Swan Island Dahlias. www.dahlias.com