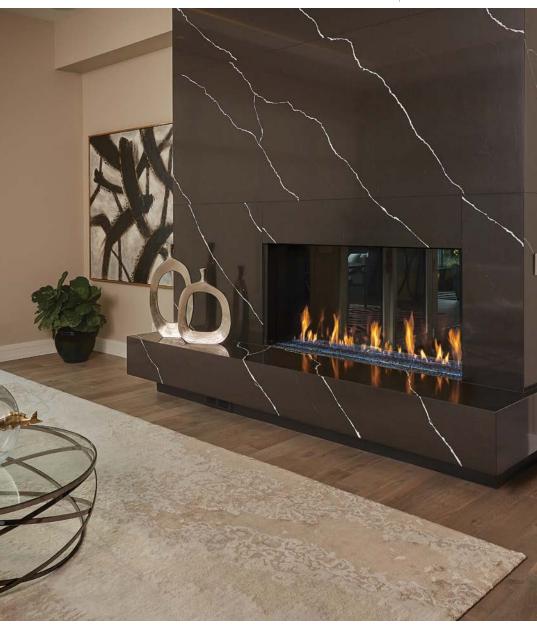

**1. ENGAGING ELEMENTS** The DaVinci Custom Fireplace is thoughtfully designed to become the focal point of any room. The See-Thru Configuration opens fresh possibilities for designers and architects.