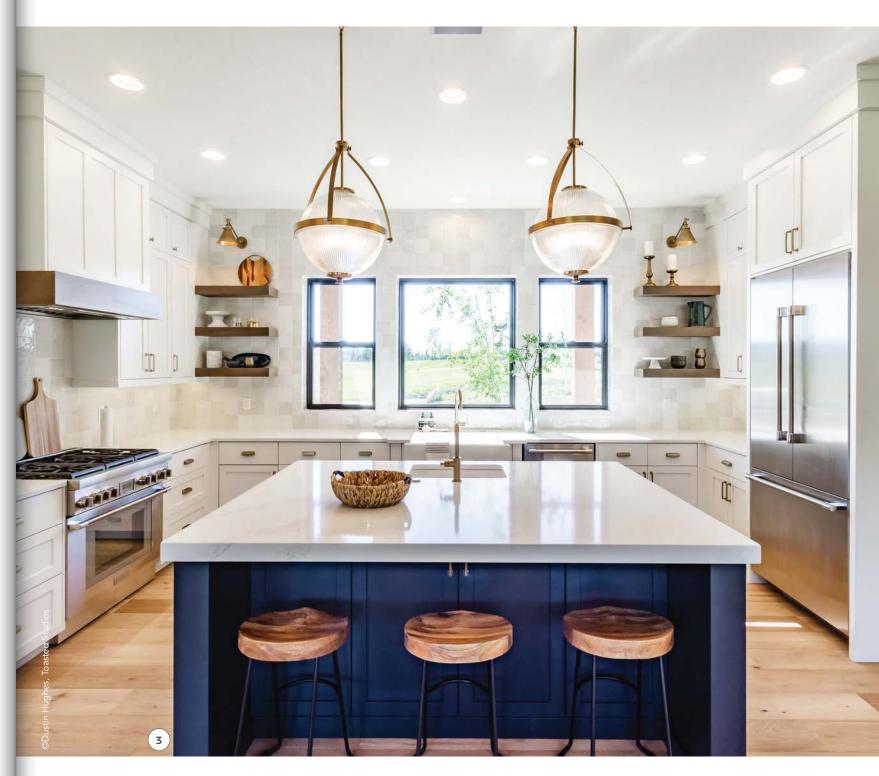

#### **3. COZY AND INVITING**

This blue and white kitchen design by Tawnee Palmer, of Tawnee Designs features Thermador products including the Pro Harmony<sup>®</sup> Range, Wall Hood, Freedom<sup>®</sup> Bottom Freezer Column, and Star Saphire Dishwasher. standardtvandappliance.com