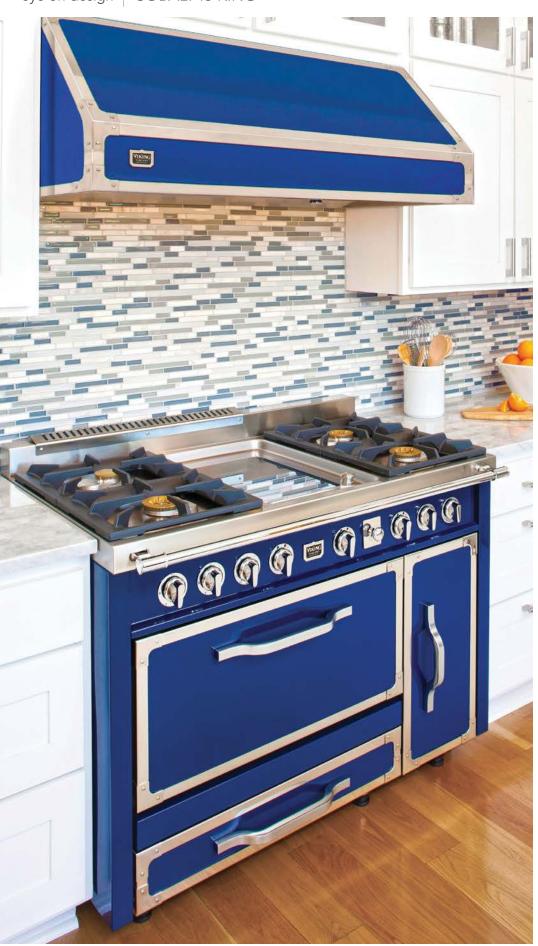

Ø

Ø

O

**NO** 

ITALIAN DESIGN Viking's Tuscany products are perfect for the customer who demands performance and an old-world look. The 48"w Tuscany Range TVDR481 is available in a variety of configurations and finishes, stainless steel interior, storage drawers, eight convenient cooking functions and high-performance burners. bascoappliances.com