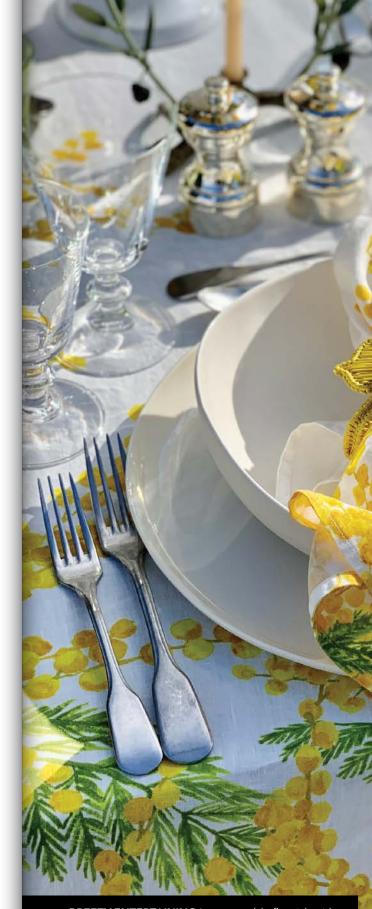

**BREEZY ENTERTAINING** Let your table flourish with dainty suns in a riot of sunshine yellow. Mimosa in full bloom embellishes this linen tablecloth and napkins, signaling the dawn of spring and summer ahead. summerillandbishop.com